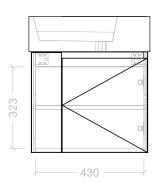

| Range | Frankie Vanity    |
|-------|-------------------|
| Mount | Wall Hung         |
| Size  | 480mm             |
| SKU   | FRA-VCO-480-R-X-W |

## TOP DETAILS

Available Tops Liberty Ceramic Top

## NOTES

| Revision | 01       |  |
|----------|----------|--|
| Date     | 01/11/23 |  |

DIMENSIONS SHOWN ARE IN MILLIMETERS, ARE NOMINAL ONLY AND SUBJECT TO CHANGE AT ANY TIME.
DO NOT SCALE DRAWINGS.
INSTALLER TO CONFIRM ALL DIMENSIONS ON-SITE PRIOR TO INSTALL.
SIZE VARIATION (+/- 3%) IS TO BE

SIZE VARIATION (+/- 3%) IS TO BE EXPECTED ON CERAMIC TOPS. E&OE.

Copyright ©