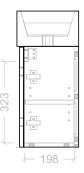

| Range | Frankie Vanity    |
|-------|-------------------|
| Mount | Wall Hung         |
| Size  | 480mm             |
| SKU   | FRA-VCO-480-R-X-W |

## NOTES

| Revision | 01       |  |
|----------|----------|--|
| Date     | 01/11/23 |  |

DIMENSIONS SHOWN ARE IN MILLIMETERS, ARE NOMINAL ONLY AND SUBJECT TO CHANGE AT ANY TIME.
DO NOT SCALE DRAWINGS.
INSTALLER TO CONFIRM ALL DIMENSIONS ON-SITE PRIOR TO INSTALL.
SIZE VARIATION (+/- 3%) IS TO BE

SIZE VARIATION (+/- 3%) IS TO BE EXPECTED ON CERAMIC TOPS. E&OE.

Copyright ©