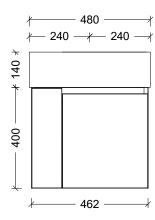

| Range | Frankie Vanity    |
|-------|-------------------|
| Mount | Wall Hung         |
| Size  | 480mm             |
| SKU   | FRA-VCO-480-R-X-W |

## NOTES

| Revision | 01       |  |
|----------|----------|--|
| Date     | 01/11/23 |  |

DIMENSIONS SHOWN ARE IN MILLIMETERS, ARE NOMINAL ONLY AND SUBJECT TO CHANGE AT ANY TIME.
DO NOT SCALE DRAWINGS.
INSTALLER TO CONFIRM ALL DIMENSIONS ON-SITE PRIOR TO INSTALL.
SIZE VARIATION (+/- 3%) IS TO BE

SIZE VARIATION (+/- 3%) IS TO BE EXPECTED ON CERAMIC TOPS. E&OE.

Copyright ©