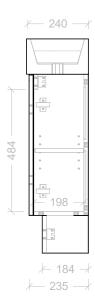

| Range | Frankie Vanity    |
|-------|-------------------|
| Mount | Floor Standing    |
| Size  | 480mm             |
| SKU   | FRA-VCO-480-R-X-F |

## NOTES

| Revision | 01       |  |
|----------|----------|--|
| Date     | 19/01/24 |  |

DIMENSIONS SHOWN ARE IN MILLIMETERS, ARE NOMINAL ONLY AND SUBJECT TO CHANGE AT ANY TIME.

DO NOT SCALE DRAWINGS.
INSTALLER TO CONFIRM ALL DIMENSIONS ON-SITE PRIOR TO INSTALL.
SIZE VARIATION (+/- 3%) IS TO BE EXPECTED ON CERAMIC TOPS.