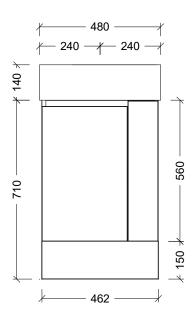

| Range | Frankie Vanity    |
|-------|-------------------|
| Mount | Floor Standing    |
| Size  | 480mm             |
| SKU   | FRA-VCO-480-R-X-F |

## NOTES

| Revision | 01       |  |
|----------|----------|--|
| Date     | 19/01/24 |  |

DIMENSIONS SHOWN ARE IN MILLIMETERS, ARE NOMINAL ONLY AND SUBJECT TO CHANGE AT ANY TIME.

DO NOT SCALE DRAWINGS.
INSTALLER TO CONFIRM ALL DIMENSIONS ON-SITE PRIOR TO INSTALL.
SIZE VARIATION (+/- 3%) IS TO BE EXPECTED ON CERAMIC TOPS.