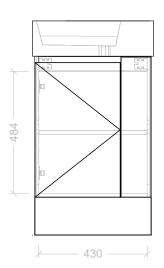

| Range | Frankie Vanity    |
|-------|-------------------|
| Mount | Floor Standing    |
| Size  | 480mm             |
| SKU   | FRA-VCO-480-R-X-F |

## NOTES

| Revision | 01       |  |
|----------|----------|--|
| Date     | 19/01/24 |  |

DIMENSIONS SHOWN ARE IN MILLIMETERS, ARE NOMINAL ONLY AND SUBJECT TO CHANGE AT ANY TIME.

DO NOT SCALE DRAWINGS.
INSTALLER TO CONFIRM ALL DIMENSIONS ON-SITE PRIOR TO INSTALL.
SIZE VARIATION (+/- 3%) IS TO BE EXPECTED ON CERAMIC TOPS.