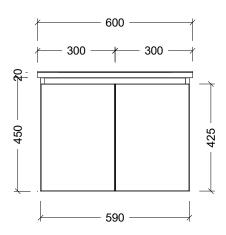

| Range | Flynn Ensuite      |
|-------|--------------------|
| Mount | Wall Hung          |
| Size  | 600mm              |
| SKU   | FLYE-VCO-600-C-X-W |

## NOTES

| Revision | 01       |  |
|----------|----------|--|
| Date     | 08/02/24 |  |

DIMENSIONS SHOWN ARE IN
MILLIMETERS, ARE NOMINAL ONLY
AND SUBJECT TO CHANGE AT ANY
TIME.
DO NOT SCALE DRAWINGS.
INSTALLER TO CONFIRM ALL
DIMENSIONS ON-SITE PRIOR TO
INSTALL.
SIZE VARIATION (+/- 3%) IS TO BE

SIZE VARIATION (+/- 3%) IS TO BE EXPECTED ON CERAMIC TOPS. E&OE.

Copyright ©