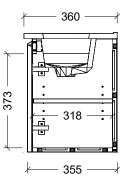

| Range | Flynn Ensuite      |
|-------|--------------------|
| Mount | Wall Hung          |
| Size  | 600mm              |
| SKU   | FLYE-VCO-600-C-X-W |

## NOTES

| Revision | 01       |  |
|----------|----------|--|
| Date     | 08/02/24 |  |

DIMENSIONS SHOWN ARE IN
MILLIMETERS, ARE NOMINAL ONLY
AND SUBJECT TO CHANGE AT ANY
TIME.
DO NOT SCALE DRAWINGS.
INSTALLER TO CONFIRM ALL
DIMENSIONS ON-SITE PRIOR TO
INSTALL.
SIZE VARIATION (+/- 3%) IS TO BE

SIZE VARIATION (+/- 3%) IS TO BE EXPECTED ON CERAMIC TOPS. E&OE.

Copyright ©