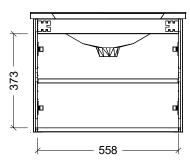

| Range | Flynn Ensuite      |
|-------|--------------------|
| Mount | Wall Hung          |
| Size  | 600mm              |
| SKU   | FLYE-VCO-600-C-X-W |

## NOTES

| Revision | 01       |  |
|----------|----------|--|
| Date     | 08/02/24 |  |

DIMENSIONS SHOWN ARE IN
MILLIMETERS, ARE NOMINAL ONLY
AND SUBJECT TO CHANGE AT ANY
TIME.
DO NOT SCALE DRAWINGS.
INSTALLER TO CONFIRM ALL
DIMENSIONS ON-SITE PRIOR TO
INSTALL.
SIZE VARIATION (+/- 3%) IS TO BE

SIZE VARIATION (+/- 3%) IS TO BE EXPECTED ON CERAMIC TOPS. E&OE.

Copyright ©