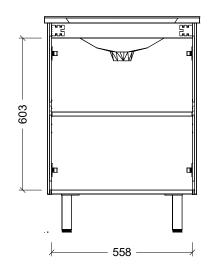

|                                                                                                                                                                                                                                                                              | T                  |
|------------------------------------------------------------------------------------------------------------------------------------------------------------------------------------------------------------------------------------------------------------------------------|--------------------|
| Range                                                                                                                                                                                                                                                                        | Flynn Ensuite      |
| Mount                                                                                                                                                                                                                                                                        | On Legs            |
| Size                                                                                                                                                                                                                                                                         | 600mm              |
| SKU                                                                                                                                                                                                                                                                          | FLYE-VCO-600-C-X-L |
| TOP DETAILS                                                                                                                                                                                                                                                                  |                    |
| Available Tops                                                                                                                                                                                                                                                               | Urban Ceramic      |
| NOTES                                                                                                                                                                                                                                                                        |                    |
| Revision                                                                                                                                                                                                                                                                     | 01                 |
| Date                                                                                                                                                                                                                                                                         | 08/02/24           |
| DIMENSIONS SHOWN ARE IN<br>MILLIMETERS, ARE NOMINAL ONLY<br>AND SUBJECT TO CHANGE AT ANY<br>TIME.<br>DO NOT SCALE DRAWINGS.<br>INSTALLER TO CONFIRM ALL<br>DIMENSIONS ON-SITE PRIOR TO<br>INSTALL.<br>SIZE VARIATION (+/- 3%) IS TO BE<br>EXPECTED ON CERAMIC TOPS.<br>E&OE. |                    |
| Copyright ©                                                                                                                                                                                                                                                                  |                    |
| Timberline                                                                                                                                                                                                                                                                   |                    |