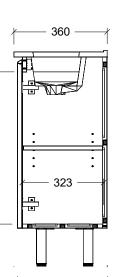

|                                                                                                                                                                                                                                                                              | T                  |
|------------------------------------------------------------------------------------------------------------------------------------------------------------------------------------------------------------------------------------------------------------------------------|--------------------|
| Range                                                                                                                                                                                                                                                                        | Flynn Ensuite      |
| Mount                                                                                                                                                                                                                                                                        | On Legs            |
| Size                                                                                                                                                                                                                                                                         | 600mm              |
| SKU                                                                                                                                                                                                                                                                          | FLYE-VCO-600-C-X-L |
| TOP DETAILS                                                                                                                                                                                                                                                                  |                    |
| Available Tops                                                                                                                                                                                                                                                               | Urban Ceramic      |
| NOTES                                                                                                                                                                                                                                                                        |                    |
| Revision                                                                                                                                                                                                                                                                     | 01                 |
| Date                                                                                                                                                                                                                                                                         | 08/02/24           |
| DIMENSIONS SHOWN ARE IN<br>MILLIMETERS, ARE NOMINAL ONLY<br>AND SUBJECT TO CHANGE AT ANY<br>TIME.<br>DO NOT SCALE DRAWINGS.<br>INSTALLER TO CONFIRM ALL<br>DIMENSIONS ON-SITE PRIOR TO<br>INSTALL.<br>SIZE VARIATION (+/- 3%) IS TO BE<br>EXPECTED ON CERAMIC TOPS.<br>E&OE. |                    |
| Copyright ©                                                                                                                                                                                                                                                                  |                    |
| Timberline                                                                                                                                                                                                                                                                   |                    |