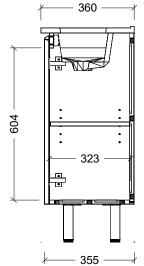

|                                                                                                                                                                                                                                                                              | T                  |
|------------------------------------------------------------------------------------------------------------------------------------------------------------------------------------------------------------------------------------------------------------------------------|--------------------|
| Range                                                                                                                                                                                                                                                                        | Flynn Ensuite      |
| Mount                                                                                                                                                                                                                                                                        | On Legs            |
| Size                                                                                                                                                                                                                                                                         | 600mm              |
| SKU                                                                                                                                                                                                                                                                          | FLYE-VCO-600-C-X-L |
| TOP DETAILS                                                                                                                                                                                                                                                                  |                    |
| Available Tops                                                                                                                                                                                                                                                               | Urban Ceramic      |
| NOTES                                                                                                                                                                                                                                                                        |                    |
| Revision                                                                                                                                                                                                                                                                     | 01                 |
| Date                                                                                                                                                                                                                                                                         | 08/02/24           |
| DIMENSIONS SHOWN ARE IN<br>MILLIMETERS, ARE NOMINAL ONLY<br>AND SUBJECT TO CHANGE AT ANY<br>TIME.<br>DO NOT SCALE DRAWINGS.<br>INSTALLER TO CONFIRM ALL<br>DIMENSIONS ON-SITE PRIOR TO<br>INSTALL.<br>SIZE VARIATION (+/- 3%) IS TO BE<br>EXPECTED ON CERAMIC TOPS.<br>E&OE. |                    |
| Copyright ©                                                                                                                                                                                                                                                                  |                    |
| Timberline                                                                                                                                                                                                                                                                   |                    |