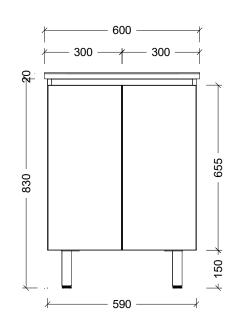

|                                                                                                                                                                                                                                                                              | T                  |
|------------------------------------------------------------------------------------------------------------------------------------------------------------------------------------------------------------------------------------------------------------------------------|--------------------|
| Range                                                                                                                                                                                                                                                                        | Flynn Ensuite      |
| Mount                                                                                                                                                                                                                                                                        | On Legs            |
| Size                                                                                                                                                                                                                                                                         | 600mm              |
| SKU                                                                                                                                                                                                                                                                          | FLYE-VCO-600-C-X-L |
| TOP DETAILS                                                                                                                                                                                                                                                                  |                    |
| Available Tops                                                                                                                                                                                                                                                               | Urban Ceramic      |
| NOTES                                                                                                                                                                                                                                                                        |                    |
| Revision                                                                                                                                                                                                                                                                     | 01                 |
| Date                                                                                                                                                                                                                                                                         | 08/02/24           |
| DIMENSIONS SHOWN ARE IN<br>MILLIMETERS, ARE NOMINAL ONLY<br>AND SUBJECT TO CHANGE AT ANY<br>TIME.<br>DO NOT SCALE DRAWINGS.<br>INSTALLER TO CONFIRM ALL<br>DIMENSIONS ON-SITE PRIOR TO<br>INSTALL.<br>SIZE VARIATION (+/- 3%) IS TO BE<br>EXPECTED ON CERAMIC TOPS.<br>E&OE. |                    |
| Copyright ©                                                                                                                                                                                                                                                                  |                    |
| Timberline                                                                                                                                                                                                                                                                   |                    |