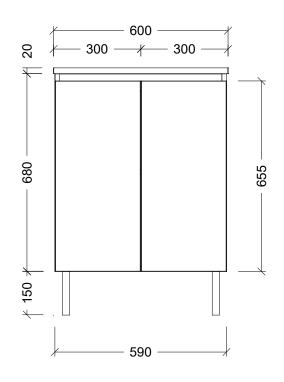

| Range | Eloura Vanity     |
|-------|-------------------|
| Mount | On Legs           |
| Size  | 600mm             |
| SKU   | ELO-VCO-600-C-X-L |

## **NOTES**

| Revision | 01       |  |
|----------|----------|--|
| Date     | 19/02/24 |  |

DIMENSIONS SHOWN ARE IN MILLIMETERS, ARE NOMINAL ONLY AND SUBJECT TO CHANGE AT ANY TIME.
DO NOT SCALE DRAWINGS.
INSTALLER TO CONFIRM ALL DIMENSIONS ON-SITE PRIOR TO INSTALL.
SIZE VARIATION (+/- 3%) IS TO BE EXPECTED ON CERAMIC TOPS. E&OE.