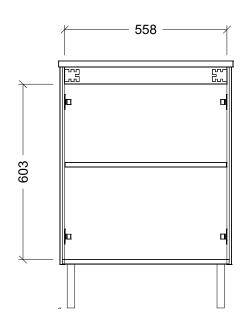

## **NOTES**

| Revision | 01       |  |
|----------|----------|--|
| Date     | 19/02/24 |  |

DIMENSIONS SHOWN ARE IN MILLIMETERS, ARE NOMINAL ONLY AND SUBJECT TO CHANGE AT ANY TIME.
DO NOT SCALE DRAWINGS.
INSTALLER TO CONFIRM ALL DIMENSIONS ON-SITE PRIOR TO INSTALL.
SIZE VARIATION (+/- 3%) IS TO BE EXPECTED ON CERAMIC TOPS. E&OE.