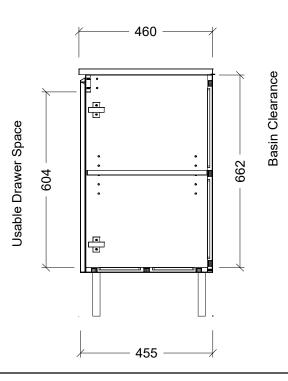

## **NOTES**

| Revision | 01       |  |
|----------|----------|--|
| Date     | 19/02/24 |  |

DIMENSIONS SHOWN ARE IN MILLIMETERS, ARE NOMINAL ONLY AND SUBJECT TO CHANGE AT ANY TIME.
DO NOT SCALE DRAWINGS.
INSTALLER TO CONFIRM ALL DIMENSIONS ON-SITE PRIOR TO INSTALL.
SIZE VARIATION (+/- 3%) IS TO BE EXPECTED ON CERAMIC TOPS. E&OE.