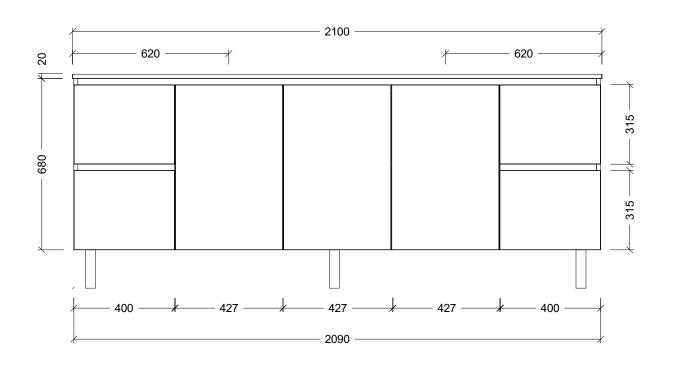

| Range | Eloura Vanity      |
|-------|--------------------|
| Mount | On Legs            |
| Size  | 2100mm             |
| SKU   | ELO-VCO-2100-D-X-L |