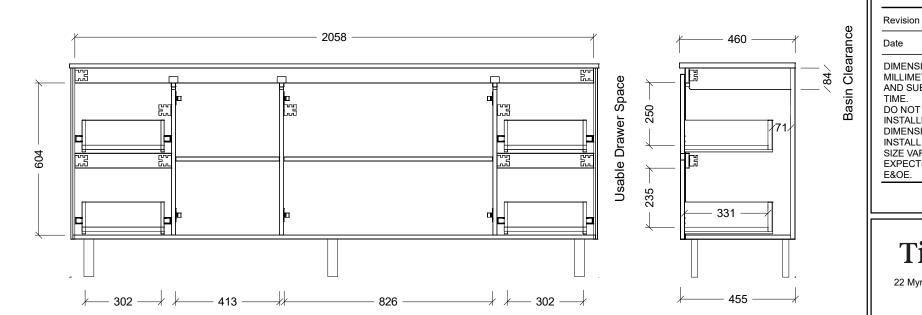

| Range | Eloura Vanity      |
|-------|--------------------|
| Mount | On Legs            |
| Size  | 2100mm             |
| SKU   | ELO-VCO-2100-D-X-L |