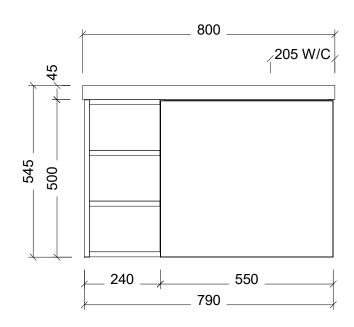

|                                     | $(\overline{\mathbf{I}})$                |
|-------------------------------------|------------------------------------------|
| Range                               | Eadie                                    |
| Mount                               | Wall Hung                                |
| Size                                | 800                                      |
| SKU                                 | EAD-VCO-800-R-X-W                        |
| TOP DETA                            |                                          |
|                                     |                                          |
|                                     |                                          |
|                                     |                                          |
|                                     |                                          |
| NOTES                               |                                          |
| Revision                            | 01                                       |
| Date                                | 29/08/23                                 |
| MILLIMETERS                         | SHOWN ARE IN<br>S, ARE NOMINAL ONLY      |
| TIME.                               | T TO CHANGE AT ANY                       |
| INSTALLER T                         | LE DRAWINGS.<br>O CONFIRM ALL            |
| INSTALL.                            | ON-SITE PRIOR TO                         |
| SIZE VARIATI<br>EXPECTED C<br>E&OE. | ON (+/- 3%) IS TO BE<br>DN CERAMIC TOPS. |
|                                     | Copyright ©                              |
| Timberline                          |                                          |