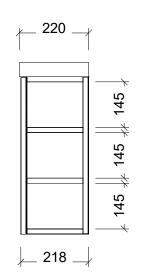

|                                     | $(\overline{\mathbf{I}})$                |
|-------------------------------------|------------------------------------------|
| Range                               | Eadie                                    |
| Mount                               | Wall Hung                                |
| Size                                | 800                                      |
| SKU                                 | EAD-VCO-800-R-X-W                        |
| TOP DETA                            |                                          |
|                                     |                                          |
|                                     |                                          |
|                                     |                                          |
|                                     |                                          |
| NOTES                               |                                          |
| Revision                            | 01                                       |
| Date                                | 29/08/23                                 |
| MILLIMETERS                         | SHOWN ARE IN<br>S, ARE NOMINAL ONLY      |
| TIME.                               | T TO CHANGE AT ANY                       |
| INSTALLER T                         | LE DRAWINGS.<br>O CONFIRM ALL            |
| INSTALL.                            | ON-SITE PRIOR TO                         |
| SIZE VARIATI<br>EXPECTED C<br>E&OE. | ON (+/- 3%) IS TO BE<br>DN CERAMIC TOPS. |
|                                     | Copyright ©                              |
| Timberline                          |                                          |