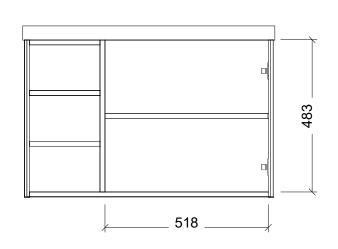

|                                     | $(\overline{\mathbf{I}})$                |
|-------------------------------------|------------------------------------------|
| Range                               | Eadie                                    |
| Mount                               | Wall Hung                                |
| Size                                | 800                                      |
| SKU                                 | EAD-VCO-800-R-X-W                        |
| TOP DETA                            |                                          |
|                                     |                                          |
|                                     |                                          |
|                                     |                                          |
|                                     |                                          |
| NOTES                               |                                          |
| Revision                            | 01                                       |
| Date                                | 29/08/23                                 |
| MILLIMETERS                         | SHOWN ARE IN<br>S, ARE NOMINAL ONLY      |
| TIME.                               | T TO CHANGE AT ANY                       |
| INSTALLER T                         | LE DRAWINGS.<br>O CONFIRM ALL            |
| INSTALL.                            | ON-SITE PRIOR TO                         |
| SIZE VARIATI<br>EXPECTED C<br>E&OE. | ON (+/- 3%) IS TO BE<br>DN CERAMIC TOPS. |
|                                     | Copyright ©                              |
| Timberline                          |                                          |