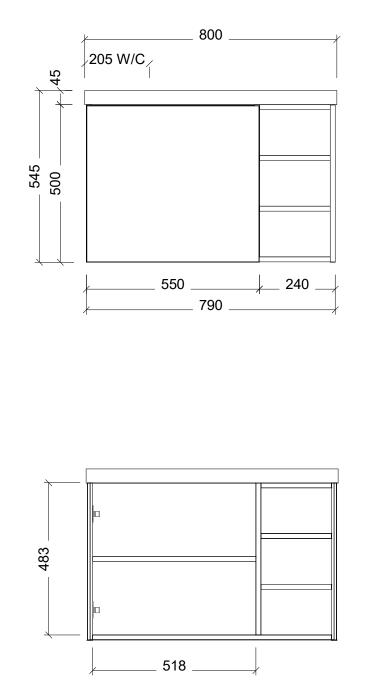

| $(\overline{\mathbf{I}})$                                                                                                                                                                                                                                                    |                   |
|------------------------------------------------------------------------------------------------------------------------------------------------------------------------------------------------------------------------------------------------------------------------------|-------------------|
| Range                                                                                                                                                                                                                                                                        | Eadie             |
| Mount                                                                                                                                                                                                                                                                        | Wall Hung         |
| Size                                                                                                                                                                                                                                                                         | 800               |
| SKU                                                                                                                                                                                                                                                                          | EAD-VCO-800-L-X-W |
| TOP DETAILS Available Tops 1. Nano Dolomite                                                                                                                                                                                                                                  |                   |
| NOTES                                                                                                                                                                                                                                                                        |                   |
| Revision                                                                                                                                                                                                                                                                     | 01                |
| Date                                                                                                                                                                                                                                                                         | 29/08/23          |
| DIMENSIONS SHOWN ARE IN<br>MILLIMETERS, ARE NOMINAL ONLY<br>AND SUBJECT TO CHANGE AT ANY<br>TIME.<br>DO NOT SCALE DRAWINGS.<br>INSTALLER TO CONFIRM ALL<br>DIMENSIONS ON-SITE PRIOR TO<br>INSTALL.<br>SIZE VARIATION (+/- 3%) IS TO BE<br>EXPECTED ON CERAMIC TOPS.<br>E&OE. |                   |
|                                                                                                                                                                                                                                                                              | Copyright ©       |
| Timberline                                                                                                                                                                                                                                                                   |                   |