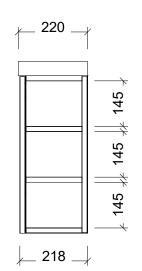

| $(\overline{\mathbf{I}})$                                                                                                                                                                                                                                                    |                   |
|------------------------------------------------------------------------------------------------------------------------------------------------------------------------------------------------------------------------------------------------------------------------------|-------------------|
| Range                                                                                                                                                                                                                                                                        | Eadie             |
| Mount                                                                                                                                                                                                                                                                        | Wall Hung         |
| Size                                                                                                                                                                                                                                                                         | 800               |
| SKU                                                                                                                                                                                                                                                                          | EAD-VCO-800-L-X-W |
| TOP DETAILS Available Tops 1. Nano Dolomite                                                                                                                                                                                                                                  |                   |
| NOTES                                                                                                                                                                                                                                                                        |                   |
| Revision                                                                                                                                                                                                                                                                     | 01                |
| Date                                                                                                                                                                                                                                                                         | 29/08/23          |
| DIMENSIONS SHOWN ARE IN<br>MILLIMETERS, ARE NOMINAL ONLY<br>AND SUBJECT TO CHANGE AT ANY<br>TIME.<br>DO NOT SCALE DRAWINGS.<br>INSTALLER TO CONFIRM ALL<br>DIMENSIONS ON-SITE PRIOR TO<br>INSTALL.<br>SIZE VARIATION (+/- 3%) IS TO BE<br>EXPECTED ON CERAMIC TOPS.<br>E&OE. |                   |
|                                                                                                                                                                                                                                                                              | Copyright ©       |
| Timberline                                                                                                                                                                                                                                                                   |                   |