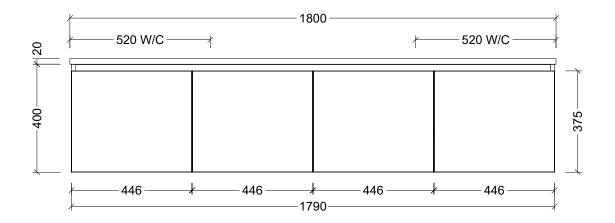

| Range | Derwent 1800        |
|-------|---------------------|
| Mount | Wall Hung           |
| Size  | 1790W x 455D x 400H |
| SKU   | DER-VCO-1800-D-X-W  |