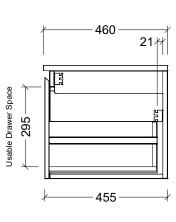

| Range | Derwent 1800        |
|-------|---------------------|
| Mount | Wall Hung           |
| Size  | 1790W x 455D x 400H |
| SKU   | DER-VCO-1800-D-X-W  |