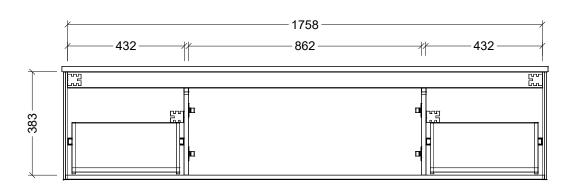

| Range | Derwent 1800        |
|-------|---------------------|
| Mount | Wall Hung           |
| Size  | 1790W x 455D x 400H |
| SKU   | DER-VCO-1800-D-X-W  |