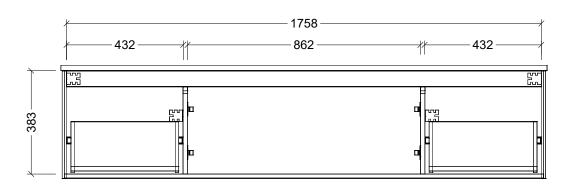

| Range | Derwent 1800        |
|-------|---------------------|
| Mount | Wall Hung           |
| Size  | 1790W x 455D x 400H |
| SKU   | DER-VCO-1800-C-X-W  |