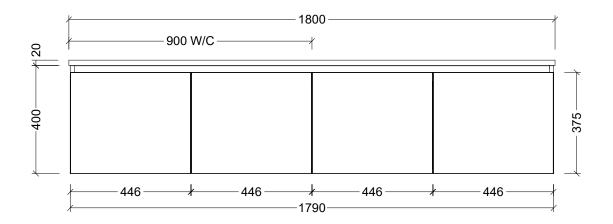

| Range | Derwent 1800        |
|-------|---------------------|
| Mount | Wall Hung           |
| Size  | 1790W x 455D x 400H |
| SKU   | DER-VCO-1800-C-X-W  |