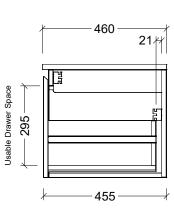

| Range | Derwent 1800        |
|-------|---------------------|
| Mount | Wall Hung           |
| Size  | 1790W x 455D x 400H |
| SKU   | DER-VCO-1800-C-X-W  |