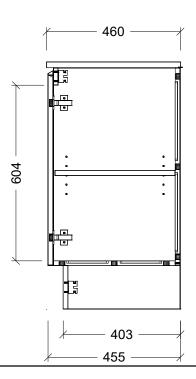

## NOTES

Revision 01

\_ .

Date 20/09/23

DIMENSIONS SHOWN ARE IN MILLIMETERS, ARE NOMINAL ONLY AND SUBJECT TO CHANGE AT ANY TIME. DO NOT SCALE DRAWINGS

DO NOT SCALE DRAWINGS.
INSTALLER TO CONFIRM ALL
DIMENSIONS ON-SITE PRIOR TO
INSTALL.
SIZE VARIATION (+/- 3%) IS TO BE

SIZE VARIATION (+/- 3%) IS TO BE EXPECTED ON CERAMIC TOPS. E&OE.

Copyright ©