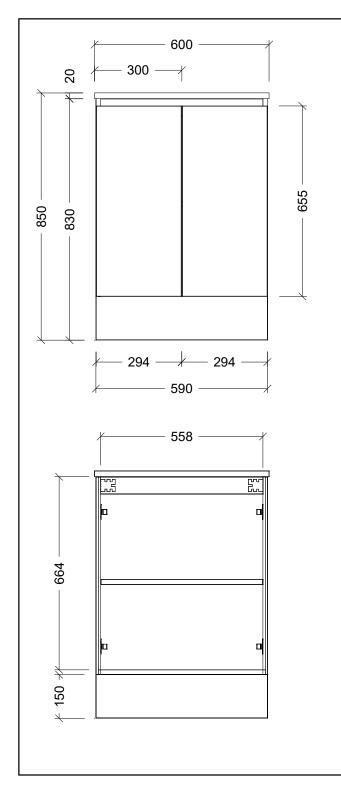

## NOTES

Revision 01

\_ .

Date 20/09/23

DIMENSIONS SHOWN ARE IN MILLIMETERS, ARE NOMINAL ONLY AND SUBJECT TO CHANGE AT ANY TIME. DO NOT SCALE DRAWINGS

DO NOT SCALE DRAWINGS.
INSTALLER TO CONFIRM ALL
DIMENSIONS ON-SITE PRIOR TO
INSTALL.
SIZE VARIATION (+/- 3%) IS TO BE

SIZE VARIATION (+/- 3%) IS TO BE EXPECTED ON CERAMIC TOPS. E&OE.

Copyright ©