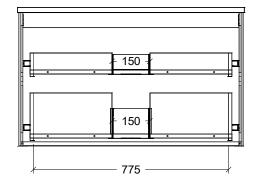

| (T)                                                                                                                                                                                                                                                                          |                                                           |
|------------------------------------------------------------------------------------------------------------------------------------------------------------------------------------------------------------------------------------------------------------------------------|-----------------------------------------------------------|
| Range                                                                                                                                                                                                                                                                        | Chicago Vanity                                            |
| Mount                                                                                                                                                                                                                                                                        | Wall Hung                                                 |
| Size                                                                                                                                                                                                                                                                         | 900mm                                                     |
| SKU                                                                                                                                                                                                                                                                          | CHI-VCO-900-C-X-W                                         |
| TOP DETAIL                                                                                                                                                                                                                                                                   | S Alpha Top Regal Top Haven Top Quest Top SilkSurface Top |
| NOTES                                                                                                                                                                                                                                                                        |                                                           |
| Revision                                                                                                                                                                                                                                                                     | 01                                                        |
| Date                                                                                                                                                                                                                                                                         | 23/01/24                                                  |
| DIMENSIONS SHOWN ARE IN<br>MILLIMETERS, ARE NOMINAL ONLY<br>AND SUBJECT TO CHANGE AT ANY<br>TIME.<br>DO NOT SCALE DRAWINGS.<br>INSTALLER TO CONFIRM ALL<br>DIMENSIONS ON-SITE PRIOR TO<br>INSTALL.<br>SIZE VARIATION (+/- 3%) IS TO BE<br>EXPECTED ON CERAMIC TOPS.<br>E&OE. |                                                           |
| Copyright ©                                                                                                                                                                                                                                                                  |                                                           |
| Timberline                                                                                                                                                                                                                                                                   |                                                           |