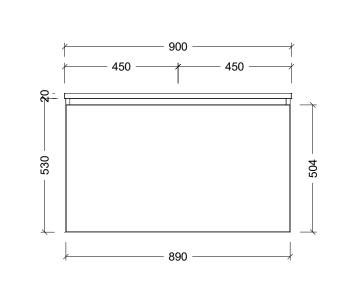

| (T)                                                                                                                                                                                                                                                                          |                                                           |
|------------------------------------------------------------------------------------------------------------------------------------------------------------------------------------------------------------------------------------------------------------------------------|-----------------------------------------------------------|
| Range                                                                                                                                                                                                                                                                        | Chicago Vanity                                            |
| Mount                                                                                                                                                                                                                                                                        | Wall Hung                                                 |
| Size                                                                                                                                                                                                                                                                         | 900mm                                                     |
| SKU                                                                                                                                                                                                                                                                          | CHI-VCO-900-C-X-W                                         |
| TOP DETAIL                                                                                                                                                                                                                                                                   | S Alpha Top Regal Top Haven Top Quest Top SilkSurface Top |
| NOTES                                                                                                                                                                                                                                                                        |                                                           |
| Revision                                                                                                                                                                                                                                                                     | 01                                                        |
| Date                                                                                                                                                                                                                                                                         | 23/01/24                                                  |
| DIMENSIONS SHOWN ARE IN<br>MILLIMETERS, ARE NOMINAL ONLY<br>AND SUBJECT TO CHANGE AT ANY<br>TIME.<br>DO NOT SCALE DRAWINGS.<br>INSTALLER TO CONFIRM ALL<br>DIMENSIONS ON-SITE PRIOR TO<br>INSTALL.<br>SIZE VARIATION (+/- 3%) IS TO BE<br>EXPECTED ON CERAMIC TOPS.<br>E&OE. |                                                           |
| Copyright ©                                                                                                                                                                                                                                                                  |                                                           |
| Timberline                                                                                                                                                                                                                                                                   |                                                           |