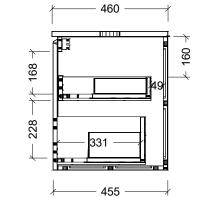

| (T)                                                                                                                                                                                                                                                                          |                                                           |
|------------------------------------------------------------------------------------------------------------------------------------------------------------------------------------------------------------------------------------------------------------------------------|-----------------------------------------------------------|
| Range                                                                                                                                                                                                                                                                        | Chicago Vanity                                            |
| Mount                                                                                                                                                                                                                                                                        | Wall Hung                                                 |
| Size                                                                                                                                                                                                                                                                         | 900mm                                                     |
| SKU                                                                                                                                                                                                                                                                          | CHI-VCO-900-C-X-W                                         |
| TOP DETAIL                                                                                                                                                                                                                                                                   | S Alpha Top Regal Top Haven Top Quest Top SilkSurface Top |
| NOTES                                                                                                                                                                                                                                                                        |                                                           |
| Revision                                                                                                                                                                                                                                                                     | 01                                                        |
| Date                                                                                                                                                                                                                                                                         | 23/01/24                                                  |
| DIMENSIONS SHOWN ARE IN<br>MILLIMETERS, ARE NOMINAL ONLY<br>AND SUBJECT TO CHANGE AT ANY<br>TIME.<br>DO NOT SCALE DRAWINGS.<br>INSTALLER TO CONFIRM ALL<br>DIMENSIONS ON-SITE PRIOR TO<br>INSTALL.<br>SIZE VARIATION (+/- 3%) IS TO BE<br>EXPECTED ON CERAMIC TOPS.<br>E&OE. |                                                           |
| Copyright ©                                                                                                                                                                                                                                                                  |                                                           |
| Timberline                                                                                                                                                                                                                                                                   |                                                           |