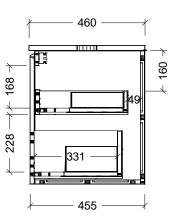

| Range | Chicago Vanity    |
|-------|-------------------|
| Mount | Wall Hung         |
| Size  | 750mm             |
| SKU   | CHI-VCO-750-C-X-W |

## NOTES

| Revision | 01       |  |
|----------|----------|--|
| Date     | 23/01/24 |  |

DIMENSIONS SHOWN ARE IN MILLIMETERS, ARE NOMINAL ONLY AND SUBJECT TO CHANGE AT ANY TIME.

DO NOT SCALE DRAWINGS.
INSTALLER TO CONFIRM ALL DIMENSIONS ON-SITE PRIOR TO INSTALL.
SIZE VARIATION (+/- 3%) IS TO BE EXPECTED ON CERAMIC TOPS.