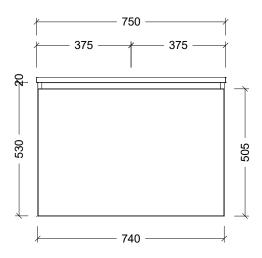

| Range | Chicago Vanity    |
|-------|-------------------|
| Mount | Wall Hung         |
| Size  | 750mm             |
| SKU   | CHI-VCO-750-C-X-W |

## NOTES

| Revision | 01       |  |
|----------|----------|--|
| Date     | 23/01/24 |  |

DIMENSIONS SHOWN ARE IN MILLIMETERS, ARE NOMINAL ONLY AND SUBJECT TO CHANGE AT ANY TIME.

DO NOT SCALE DRAWINGS.
INSTALLER TO CONFIRM ALL DIMENSIONS ON-SITE PRIOR TO INSTALL.
SIZE VARIATION (+/- 3%) IS TO BE EXPECTED ON CERAMIC TOPS.