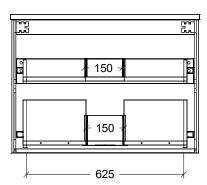

| Range | Chicago Vanity    |
|-------|-------------------|
| Mount | Wall Hung         |
| Size  | 750mm             |
| SKU   | CHI-VCO-750-C-X-W |

## NOTES

| Revision | 01       |  |
|----------|----------|--|
| Date     | 23/01/24 |  |

DIMENSIONS SHOWN ARE IN MILLIMETERS, ARE NOMINAL ONLY AND SUBJECT TO CHANGE AT ANY TIME.

DO NOT SCALE DRAWINGS.
INSTALLER TO CONFIRM ALL DIMENSIONS ON-SITE PRIOR TO INSTALL.
SIZE VARIATION (+/- 3%) IS TO BE EXPECTED ON CERAMIC TOPS.