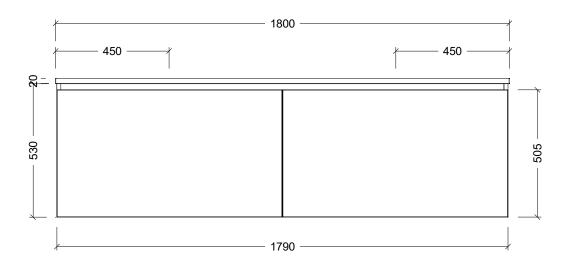

| Range | Chicago Vanity     |
|-------|--------------------|
| Mount | Wall Hung          |
| Size  | 1800mm             |
| SKU   | CHI-VCO-1800-D-X-W |

## NOTES

| Revision | 01       |  |
|----------|----------|--|
| Date     | 23/01/24 |  |

DIMENSIONS SHOWN ARE IN MILLIMETERS, ARE NOMINAL ONLY AND SUBJECT TO CHANGE AT ANY TIME.

DO NOT SCALE DRAWINGS. INSTALLER TO CONFIRM ALL DIMENSIONS ON-SITE PRIOR TO INSTALL.

SIZE VARIATION (+/- 3%) IS TO BE EXPECTED ON CERAMIC TOPS. E&OE.

Copyright ©