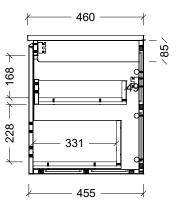

| Range | Chicago Vanity     |
|-------|--------------------|
| Mount | Wall Hung          |
| Size  | 1800mm             |
| SKU   | CHI-VCO-1800-D-X-W |

## NOTES

| Revision | 01       |  |
|----------|----------|--|
| Date     | 23/01/24 |  |

DIMENSIONS SHOWN ARE IN MILLIMETERS, ARE NOMINAL ONLY AND SUBJECT TO CHANGE AT ANY TIME.

DO NOT SCALE DRAWINGS. INSTALLER TO CONFIRM ALL DIMENSIONS ON-SITE PRIOR TO INSTALL.