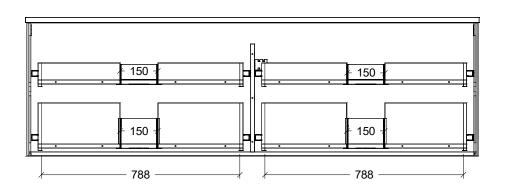

| Range | Chicago Vanity     |
|-------|--------------------|
| Mount | Wall Hung          |
| Size  | 1800mm             |
| SKU   | CHI-VCO-1800-D-X-W |

## NOTES

| Revision | 01       |  |
|----------|----------|--|
| Date     | 23/01/24 |  |

DIMENSIONS SHOWN ARE IN MILLIMETERS, ARE NOMINAL ONLY AND SUBJECT TO CHANGE AT ANY TIME.

DO NOT SCALE DRAWINGS. INSTALLER TO CONFIRM ALL DIMENSIONS ON-SITE PRIOR TO INSTALL.