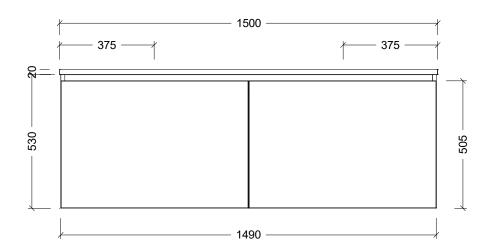

| Range | Chicago Vanity     |
|-------|--------------------|
| Mount | Wall Hung          |
| Size  | 1500mm             |
| SKU   | CHI-VCO-1500-D-X-W |

## NOTES

| Revision | 01       |  |
|----------|----------|--|
| Date     | 23/01/24 |  |

DIMENSIONS SHOWN ARE IN MILLIMETERS, ARE NOMINAL ONLY AND SUBJECT TO CHANGE AT ANY TIME. DO NOT SCALE DRAWINGS.
INSTALLER TO CONFIRM ALL
DIMENSIONS ON-SITE PRIOR TO INSTALL.