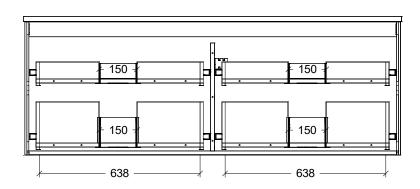

| Range | Chicago Vanity     |
|-------|--------------------|
| Mount | Wall Hung          |
| Size  | 1500mm             |
| SKU   | CHI-VCO-1500-D-X-W |

## NOTES

| Revision | 01       |  |
|----------|----------|--|
| Date     | 23/01/24 |  |

DIMENSIONS SHOWN ARE IN MILLIMETERS, ARE NOMINAL ONLY AND SUBJECT TO CHANGE AT ANY TIME. DO NOT SCALE DRAWINGS.
INSTALLER TO CONFIRM ALL
DIMENSIONS ON-SITE PRIOR TO INSTALL.