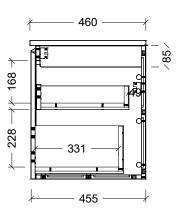

| Range | Chicago Vanity     |
|-------|--------------------|
| Mount | Wall Hung          |
| Size  | 1500mm             |
| SKU   | CHI-VCO-1500-D-X-W |

## NOTES

| Revision | 01       |  |
|----------|----------|--|
| Date     | 23/01/24 |  |

DIMENSIONS SHOWN ARE IN MILLIMETERS, ARE NOMINAL ONLY AND SUBJECT TO CHANGE AT ANY TIME. DO NOT SCALE DRAWINGS.
INSTALLER TO CONFIRM ALL
DIMENSIONS ON-SITE PRIOR TO INSTALL.