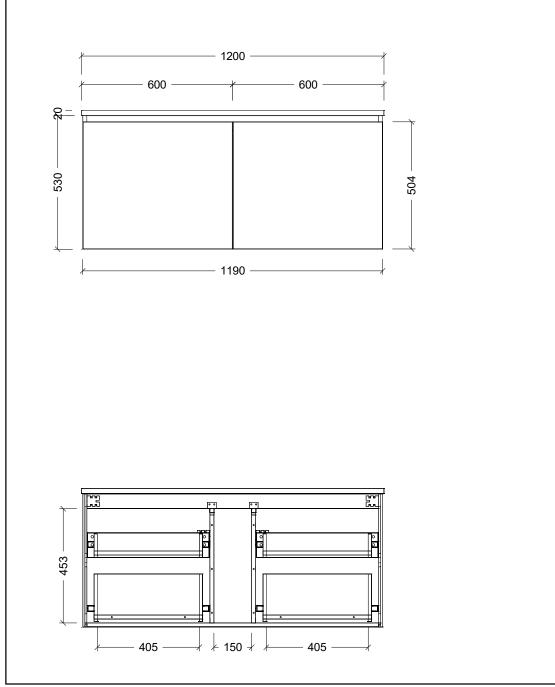

| T                                                                                                                                                                                      |                        |
|----------------------------------------------------------------------------------------------------------------------------------------------------------------------------------------|------------------------|
| Range                                                                                                                                                                                  | Chicago Vanity         |
| Mount                                                                                                                                                                                  | Wall Hung              |
| Size                                                                                                                                                                                   | 1200mm                 |
| SKU                                                                                                                                                                                    | CHI-VCO-1200-C-X-W     |
| TOP DETAILS                                                                                                                                                                            |                        |
|                                                                                                                                                                                        |                        |
| Available Tops                                                                                                                                                                         | Regal Top<br>Haven Top |
|                                                                                                                                                                                        | Quest Top              |
|                                                                                                                                                                                        | SilkSurface Top        |
| NOTES                                                                                                                                                                                  |                        |
| Revision                                                                                                                                                                               | 01                     |
| Date                                                                                                                                                                                   | 23/01/24               |
| DIMENSIONS SHOWN ARE IN<br>MILLIMETERS, ARE NOMINAL ONLY<br>AND SUBJECT TO CHANGE AT ANY<br>TIME.<br>DO NOT SCALE DRAWINGS.<br>INSTALLER TO CONFIRM ALL<br>DIMENSIONS ON-SITE PRIOR TO |                        |
| INSTALL.<br>SIZE VARIATION (+/- 3%) IS TO BE<br>EXPECTED ON CERAMIC TOPS.<br>E&OE.<br>Copyright ©                                                                                      |                        |
| Timberline                                                                                                                                                                             |                        |