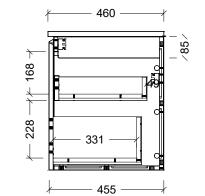

| T                                                                                                                                                                                      |                        |
|----------------------------------------------------------------------------------------------------------------------------------------------------------------------------------------|------------------------|
| Range                                                                                                                                                                                  | Chicago Vanity         |
| Mount                                                                                                                                                                                  | Wall Hung              |
| Size                                                                                                                                                                                   | 1200mm                 |
| SKU                                                                                                                                                                                    | CHI-VCO-1200-C-X-W     |
| TOP DETAILS                                                                                                                                                                            |                        |
|                                                                                                                                                                                        |                        |
| Available Tops                                                                                                                                                                         | Regal Top<br>Haven Top |
|                                                                                                                                                                                        | Quest Top              |
|                                                                                                                                                                                        | SilkSurface Top        |
| NOTES                                                                                                                                                                                  |                        |
| Revision                                                                                                                                                                               | 01                     |
| Date                                                                                                                                                                                   | 23/01/24               |
| DIMENSIONS SHOWN ARE IN<br>MILLIMETERS, ARE NOMINAL ONLY<br>AND SUBJECT TO CHANGE AT ANY<br>TIME.<br>DO NOT SCALE DRAWINGS.<br>INSTALLER TO CONFIRM ALL<br>DIMENSIONS ON-SITE PRIOR TO |                        |
| INSTALL.<br>SIZE VARIATION (+/- 3%) IS TO BE<br>EXPECTED ON CERAMIC TOPS.<br>E&OE.<br>Copyright ©                                                                                      |                        |
| Timberline                                                                                                                                                                             |                        |