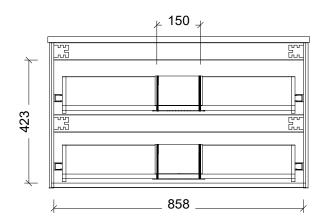

| Range | Billie            |
|-------|-------------------|
| Mount | Wall Hung         |
| Size  | 900 Centre Bowl   |
| SKU   | BIL-VCO-900-C-X-W |