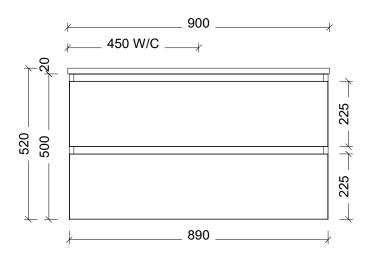

| Range | Billie            |
|-------|-------------------|
| Mount | Wall Hung         |
| Size  | 900 Centre Bowl   |
| SKU   | BIL-VCO-900-C-X-W |