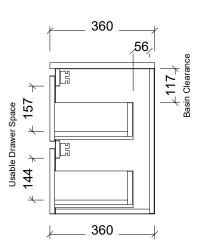

| Range | Billie            |
|-------|-------------------|
| Mount | Wall Hung         |
| Size  | 900 Centre Bowl   |
| SKU   | BIL-VCO-900-C-X-W |