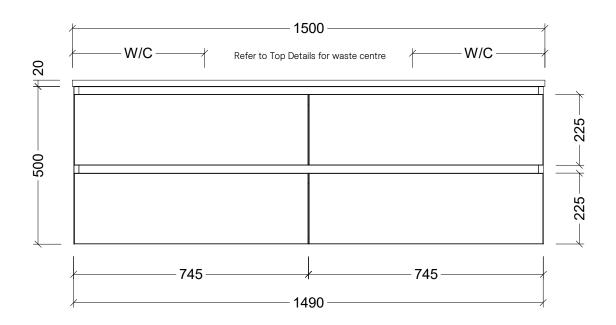

| Range | Austin Plus 1500    |
|-------|---------------------|
| Mount | Wall Hung           |
| Size  | 1490W x 455D x 500H |
| SKU   | AUSP-VCO-1500-D-X-W |

## TOP DETAILS

| Alpha Ceramic   |
|-----------------|
| Regal Mineral   |
| Stadium Mineral |
| Double Bowl     |
|                 |

410 waste centre for Alpha Ceramic Top

420 waste centre for Regal / Stadium Top

## **NOTES**

| Revision | 01       |
|----------|----------|
| Date     | 24/04/23 |

DIMENSIONS SHOWN ARE IN
MILLIMETERS, ARE NOMINAL ONLY AND
SUBJECT TO CHANGE AT ANY TIME.
DO NOT SCALE DRAWINGS.
INSTALLER TO CONFIRM ALL
DIMENSIONS ON-SITE PRIOR TO
INSTALL.
SIZE VARIATION (+/- 3%) IS TO BE
EXPECTED ON CERAMIC TOPS.
E&OE.