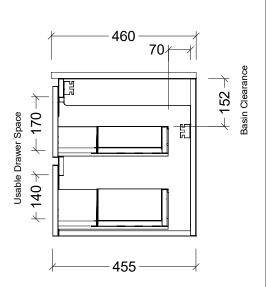

| Range | Austin Plus 1500    |
|-------|---------------------|
| Mount | Wall Hung           |
| Size  | 1490W x 455D x 500H |
| SKU   | AUSP-VCO-1500-D-X-W |

## **NOTES**

| Revision | 01       |
|----------|----------|
| Date     | 24/04/23 |

DIMENSIONS SHOWN ARE IN
MILLIMETERS, ARE NOMINAL ONLY AND
SUBJECT TO CHANGE AT ANY TIME.
DO NOT SCALE DRAWINGS.
INSTALLER TO CONFIRM ALL
DIMENSIONS ON-SITE PRIOR TO
INSTALL.
SIZE VARIATION (+/- 3%) IS TO BE
EXPECTED ON CERAMIC TOPS.
E&OE.