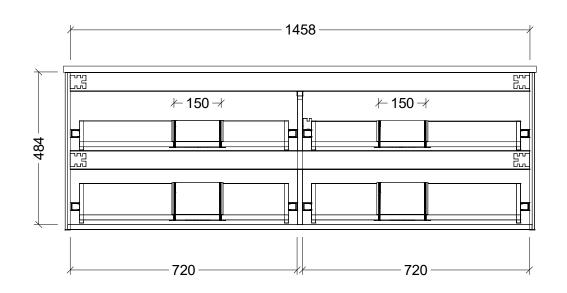

| Range | Austin Plus 1500    |
|-------|---------------------|
| Mount | Wall Hung           |
| Size  | 1490W x 455D x 500H |
| SKU   | AUSP-VCO-1500-D-X-W |

## **NOTES**

| Revision | 01       |
|----------|----------|
| Date     | 24/04/23 |

DIMENSIONS SHOWN ARE IN
MILLIMETERS, ARE NOMINAL ONLY AND
SUBJECT TO CHANGE AT ANY TIME.
DO NOT SCALE DRAWINGS.
INSTALLER TO CONFIRM ALL
DIMENSIONS ON-SITE PRIOR TO
INSTALL.
SIZE VARIATION (+/- 3%) IS TO BE
EXPECTED ON CERAMIC TOPS.
E&OE.