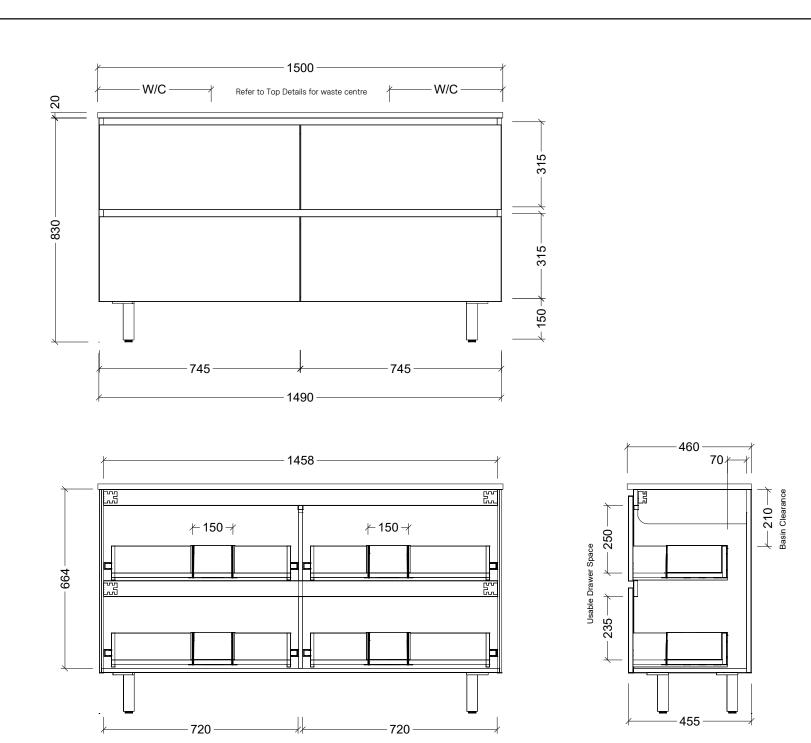

| Range | Austin Plus 1500    |
|-------|---------------------|
| Mount | Legs                |
| Size  | 1490W x 455D x 830H |
| SKU   | AUSP-VCO-1500-D-X-L |

## TOP DETAILS

| Available Tops | Alpha Ceramic   |
|----------------|-----------------|
|                | Regal Mineral   |
|                | Stadium Mineral |
| Top Notes      | Double Bowl     |

410 waste centre for Alpha Ceramic Top 420 waste centre for Regal / Stadium Top