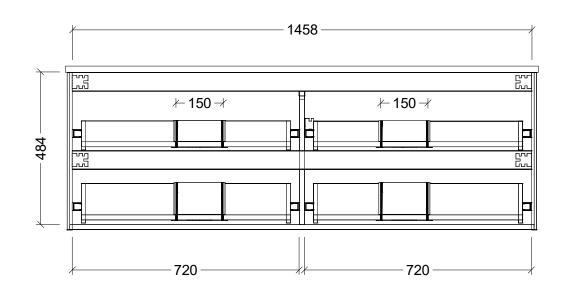

| Range | Austin Plus Cambridge 1500 |
|-------|----------------------------|
| Mount | Wall Hung                  |
| Size  | 1490W x 455D x 500H        |
| SKU   | AUPC-VCO-1500-D-X-W        |