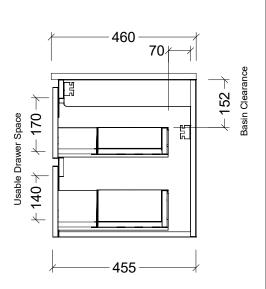

| Range | Austin Plus Cambridge 1500 |
|-------|----------------------------|
| Mount | Wall Hung                  |
| Size  | 1490W x 455D x 500H        |
| SKU   | AUPC-VCO-1500-D-X-W        |