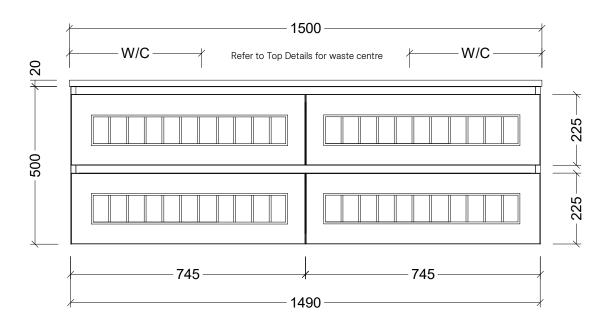

| Range | Austin Plus Cambridge 1500 |
|-------|----------------------------|
| Mount | Wall Hung                  |
| Size  | 1490W x 455D x 500H        |
| SKU   | AUPC-VCO-1500-D-X-W        |

## TOP DETAILS

|                                        | Alpha Ceramic   |  |
|----------------------------------------|-----------------|--|
| Available Tops                         | Regal Mineral   |  |
| Available Tops                         | Stadium Mineral |  |
| Top Notes                              | Double Bowl     |  |
| 410 waste centre for Alpha Ceramic Top |                 |  |

420 waste centre for Regal / Stadium Top