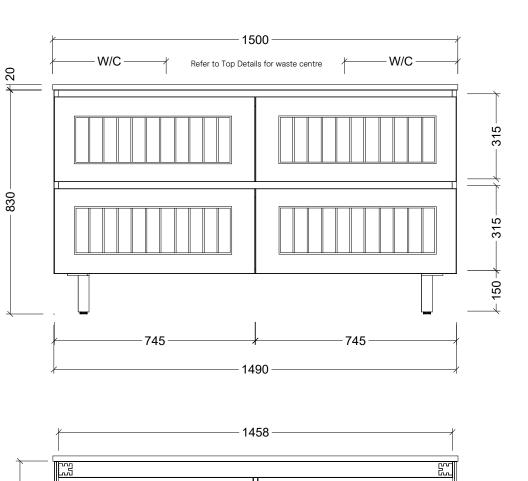

| Range | Austin Plus Cambridge 1500 |
|-------|----------------------------|
| Mount | Legs                       |
| Size  | 1490W x 455D x 830H        |
| SKU   | AUPC-VCO-1500-D-X-L        |

## TOP DETAILS

|                | Alpha Ceramic   |
|----------------|-----------------|
| Available Tops | Regal Mineral   |
|                | Stadium Mineral |
| Top Notes      | Double Bowl     |

410 waste centre for Alpha Ceramic Top 420 waste centre for Regal / Stadium Top