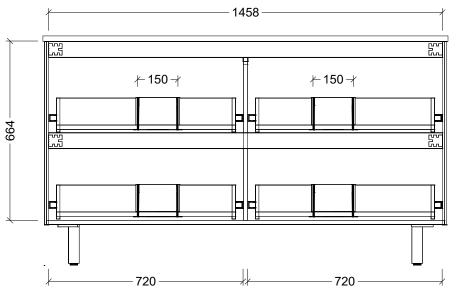

| Range | Austin Plus Cambridge 1500 |
|-------|----------------------------|
| Mount | Legs                       |
| Size  | 1490W x 455D x 830H        |
| SKU   | AUPC-VCO-1500-D-X-L        |