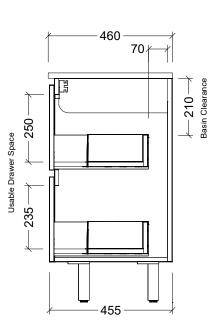

| Range | Austin Plus Cambridge 1500 |
|-------|----------------------------|
| Mount | Legs                       |
| Size  | 1490W x 455D x 830H        |
| SKU   | AUPC-VCO-1500-D-X-L        |