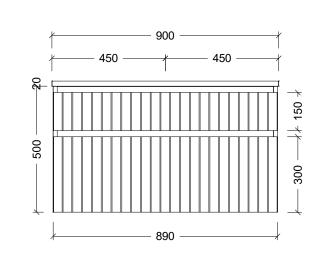

| (T)                                                                                                                                                                                                                                                                                           |                   |
|-----------------------------------------------------------------------------------------------------------------------------------------------------------------------------------------------------------------------------------------------------------------------------------------------|-------------------|
| Range                                                                                                                                                                                                                                                                                         | Arizona Vanity    |
| Mount                                                                                                                                                                                                                                                                                         | Wall Hung         |
| Size                                                                                                                                                                                                                                                                                          | 900mm             |
| SKU                                                                                                                                                                                                                                                                                           | ARZ-VCO-900-C-X-W |
| TOP DETAILS<br>SilkSurface Top                                                                                                                                                                                                                                                                |                   |
| Available Tops                                                                                                                                                                                                                                                                                | Freedom Top       |
| NOTES                                                                                                                                                                                                                                                                                         |                   |
| Revision                                                                                                                                                                                                                                                                                      | 01                |
| Date 05/02/24<br>DIMENSIONS SHOWN ARE IN<br>MILLIMETERS, ARE NOMINAL ONLY<br>AND SUBJECT TO CHANGE AT ANY<br>TIME.<br>DO NOT SCALE DRAWINGS.<br>INSTALLER TO CONFIRM ALL<br>DIMENSIONS ON-SITE PRIOR TO<br>INSTALL.<br>SIZE VARIATION (+/- 3%) IS TO BE<br>EXPECTED ON CERAMIC TOPS.<br>E&OE. |                   |
| Copyright ©                                                                                                                                                                                                                                                                                   |                   |
| Timberline                                                                                                                                                                                                                                                                                    |                   |