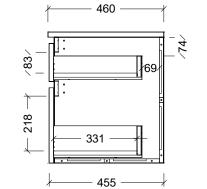

| (T)                                                                                                                                                                                                                                                                                           |                   |
|-----------------------------------------------------------------------------------------------------------------------------------------------------------------------------------------------------------------------------------------------------------------------------------------------|-------------------|
| Range                                                                                                                                                                                                                                                                                         | Arizona Vanity    |
| Mount                                                                                                                                                                                                                                                                                         | Wall Hung         |
| Size                                                                                                                                                                                                                                                                                          | 900mm             |
| SKU                                                                                                                                                                                                                                                                                           | ARZ-VCO-900-C-X-W |
| TOP DETAILS<br>SilkSurface Top                                                                                                                                                                                                                                                                |                   |
| Available Tops                                                                                                                                                                                                                                                                                | Freedom Top       |
| NOTES                                                                                                                                                                                                                                                                                         |                   |
| Revision                                                                                                                                                                                                                                                                                      | 01                |
| Date 05/02/24<br>DIMENSIONS SHOWN ARE IN<br>MILLIMETERS, ARE NOMINAL ONLY<br>AND SUBJECT TO CHANGE AT ANY<br>TIME.<br>DO NOT SCALE DRAWINGS.<br>INSTALLER TO CONFIRM ALL<br>DIMENSIONS ON-SITE PRIOR TO<br>INSTALL.<br>SIZE VARIATION (+/- 3%) IS TO BE<br>EXPECTED ON CERAMIC TOPS.<br>E&OE. |                   |
| Copyright ©                                                                                                                                                                                                                                                                                   |                   |
| Timberline                                                                                                                                                                                                                                                                                    |                   |