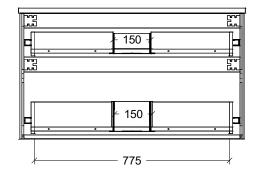

| (T)                                                                                                                                                                                                                                                                                           |                   |
|-----------------------------------------------------------------------------------------------------------------------------------------------------------------------------------------------------------------------------------------------------------------------------------------------|-------------------|
| Range                                                                                                                                                                                                                                                                                         | Arizona Vanity    |
| Mount                                                                                                                                                                                                                                                                                         | Wall Hung         |
| Size                                                                                                                                                                                                                                                                                          | 900mm             |
| SKU                                                                                                                                                                                                                                                                                           | ARZ-VCO-900-C-X-W |
| TOP DETAILS<br>SilkSurface Top                                                                                                                                                                                                                                                                |                   |
| Available Tops                                                                                                                                                                                                                                                                                | Freedom Top       |
| NOTES                                                                                                                                                                                                                                                                                         |                   |
| Revision                                                                                                                                                                                                                                                                                      | 01                |
| Date 05/02/24<br>DIMENSIONS SHOWN ARE IN<br>MILLIMETERS, ARE NOMINAL ONLY<br>AND SUBJECT TO CHANGE AT ANY<br>TIME.<br>DO NOT SCALE DRAWINGS.<br>INSTALLER TO CONFIRM ALL<br>DIMENSIONS ON-SITE PRIOR TO<br>INSTALL.<br>SIZE VARIATION (+/- 3%) IS TO BE<br>EXPECTED ON CERAMIC TOPS.<br>E&OE. |                   |
| Copyright ©                                                                                                                                                                                                                                                                                   |                   |
| Timberline                                                                                                                                                                                                                                                                                    |                   |