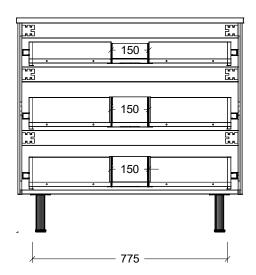

| Range | Arizona Vanity    |
|-------|-------------------|
| Mount | On Legs           |
| Size  | 900mm             |
| SKU   | ARZ-VCO-900-C-X-L |

## NOTES

| Revision | 01       |
|----------|----------|
| Date     | 02/02/24 |

DIMENSIONS SHOWN ARE IN MILLIMETERS, ARE NOMINAL ONLY AND SUBJECT TO CHANGE AT ANY TIME.
DO NOT SCALE DRAWINGS.
INSTALLER TO CONFIRM ALL DIMENSIONS ON-SITE PRIOR TO INSTALL.

SIZE VARIATION (+/- 3%) IS TO BE EXPECTED ON CERAMIC TOPS. E&OE.

Copyright ©