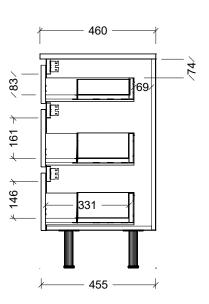

| Range | Arizona Vanity    |
|-------|-------------------|
| Mount | On Legs           |
| Size  | 900mm             |
| SKU   | ARZ-VCO-900-C-X-L |

## NOTES

| Revision | 01       |
|----------|----------|
| Date     | 02/02/24 |

DIMENSIONS SHOWN ARE IN MILLIMETERS, ARE NOMINAL ONLY AND SUBJECT TO CHANGE AT ANY TIME.
DO NOT SCALE DRAWINGS.
INSTALLER TO CONFIRM ALL DIMENSIONS ON-SITE PRIOR TO INSTALL.

SIZE VARIATION (+/- 3%) IS TO BE EXPECTED ON CERAMIC TOPS. E&OE.

Copyright ©