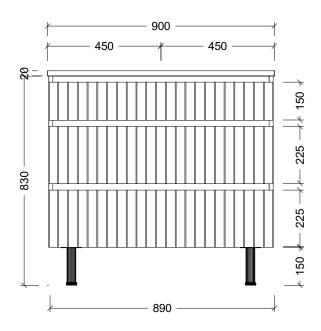

| Range | Arizona Vanity    |
|-------|-------------------|
| Mount | On Legs           |
| Size  | 900mm             |
| SKU   | ARZ-VCO-900-C-X-L |

## NOTES

| Revision | 01       |
|----------|----------|
| Date     | 02/02/24 |

DIMENSIONS SHOWN ARE IN MILLIMETERS, ARE NOMINAL ONLY AND SUBJECT TO CHANGE AT ANY TIME.
DO NOT SCALE DRAWINGS.
INSTALLER TO CONFIRM ALL DIMENSIONS ON-SITE PRIOR TO INSTALL.

SIZE VARIATION (+/- 3%) IS TO BE EXPECTED ON CERAMIC TOPS. E&OE.

Copyright ©