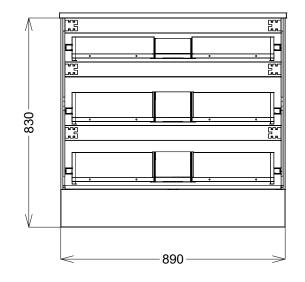

| (T)                                                                                                                                                                                                                                                                          |                   |
|------------------------------------------------------------------------------------------------------------------------------------------------------------------------------------------------------------------------------------------------------------------------------|-------------------|
| Range                                                                                                                                                                                                                                                                        | Arizona Vanity    |
| Mount                                                                                                                                                                                                                                                                        | Floor Standing    |
| Size                                                                                                                                                                                                                                                                         | 900mm             |
| SKU                                                                                                                                                                                                                                                                          | ARZ-VCO-900-C-X-F |
| TOP DETAILS                                                                                                                                                                                                                                                                  |                   |
| Available Tops                                                                                                                                                                                                                                                               | SilkSurface Top   |
|                                                                                                                                                                                                                                                                              | Freedom Top       |
| NOTES                                                                                                                                                                                                                                                                        |                   |
| Revision                                                                                                                                                                                                                                                                     | 01                |
| Date                                                                                                                                                                                                                                                                         | 02/02/24          |
| DIMENSIONS SHOWN ARE IN<br>MILLIMETERS, ARE NOMINAL ONLY<br>AND SUBJECT TO CHANGE AT ANY<br>TIME.<br>DO NOT SCALE DRAWINGS.<br>INSTALLER TO CONFIRM ALL<br>DIMENSIONS ON-SITE PRIOR TO<br>INSTALL.<br>SIZE VARIATION (+/- 3%) IS TO BE<br>EXPECTED ON CERAMIC TOPS.<br>E&OE. |                   |
| Copyright ©                                                                                                                                                                                                                                                                  |                   |
| Timberline                                                                                                                                                                                                                                                                   |                   |