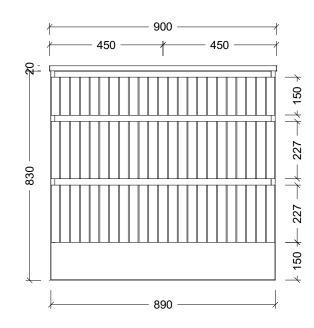

| (T)                                                                                                                                                                                                                                                                          |                   |
|------------------------------------------------------------------------------------------------------------------------------------------------------------------------------------------------------------------------------------------------------------------------------|-------------------|
| Range                                                                                                                                                                                                                                                                        | Arizona Vanity    |
| Mount                                                                                                                                                                                                                                                                        | Floor Standing    |
| Size                                                                                                                                                                                                                                                                         | 900mm             |
| SKU                                                                                                                                                                                                                                                                          | ARZ-VCO-900-C-X-F |
| TOP DETAILS                                                                                                                                                                                                                                                                  |                   |
| Available Tops                                                                                                                                                                                                                                                               | SilkSurface Top   |
|                                                                                                                                                                                                                                                                              | Freedom Top       |
| NOTES                                                                                                                                                                                                                                                                        |                   |
| Revision                                                                                                                                                                                                                                                                     | 01                |
| Date                                                                                                                                                                                                                                                                         | 02/02/24          |
| DIMENSIONS SHOWN ARE IN<br>MILLIMETERS, ARE NOMINAL ONLY<br>AND SUBJECT TO CHANGE AT ANY<br>TIME.<br>DO NOT SCALE DRAWINGS.<br>INSTALLER TO CONFIRM ALL<br>DIMENSIONS ON-SITE PRIOR TO<br>INSTALL.<br>SIZE VARIATION (+/- 3%) IS TO BE<br>EXPECTED ON CERAMIC TOPS.<br>E&OE. |                   |
| Copyright ©                                                                                                                                                                                                                                                                  |                   |
| Timberline                                                                                                                                                                                                                                                                   |                   |