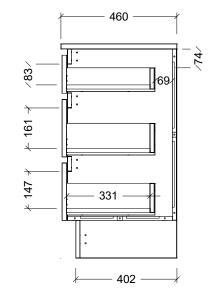

| (T)                                                                                                                                                                                                                                                                          |                   |
|------------------------------------------------------------------------------------------------------------------------------------------------------------------------------------------------------------------------------------------------------------------------------|-------------------|
| Range                                                                                                                                                                                                                                                                        | Arizona Vanity    |
| Mount                                                                                                                                                                                                                                                                        | Floor Standing    |
| Size                                                                                                                                                                                                                                                                         | 900mm             |
| SKU                                                                                                                                                                                                                                                                          | ARZ-VCO-900-C-X-F |
| TOP DETAILS                                                                                                                                                                                                                                                                  |                   |
| Available Tops                                                                                                                                                                                                                                                               | SilkSurface Top   |
|                                                                                                                                                                                                                                                                              | Freedom Top       |
| NOTES                                                                                                                                                                                                                                                                        |                   |
| Revision                                                                                                                                                                                                                                                                     | 01                |
| Date                                                                                                                                                                                                                                                                         | 02/02/24          |
| DIMENSIONS SHOWN ARE IN<br>MILLIMETERS, ARE NOMINAL ONLY<br>AND SUBJECT TO CHANGE AT ANY<br>TIME.<br>DO NOT SCALE DRAWINGS.<br>INSTALLER TO CONFIRM ALL<br>DIMENSIONS ON-SITE PRIOR TO<br>INSTALL.<br>SIZE VARIATION (+/- 3%) IS TO BE<br>EXPECTED ON CERAMIC TOPS.<br>E&OE. |                   |
| Copyright ©                                                                                                                                                                                                                                                                  |                   |
| Timberline                                                                                                                                                                                                                                                                   |                   |