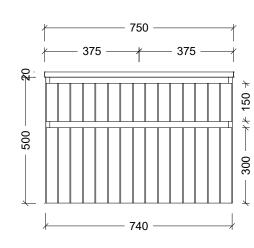

|                                                                                                                                                                                                                                                                              | (T)               |
|------------------------------------------------------------------------------------------------------------------------------------------------------------------------------------------------------------------------------------------------------------------------------|-------------------|
| Range                                                                                                                                                                                                                                                                        | Arizona Vanity    |
| Mount                                                                                                                                                                                                                                                                        | Wall Hung         |
| Size                                                                                                                                                                                                                                                                         | 750mm             |
| SKU                                                                                                                                                                                                                                                                          | ARZ-VCO-750-C-X-W |
| TOP DETAILS<br>SilkSurface Top                                                                                                                                                                                                                                               |                   |
| Available Tops                                                                                                                                                                                                                                                               | Freedom Top       |
| NOTES                                                                                                                                                                                                                                                                        |                   |
| Revision<br>Date                                                                                                                                                                                                                                                             | 01<br>05/02/24    |
| DIMENSIONS SHOWN ARE IN<br>MILLIMETERS, ARE NOMINAL ONLY<br>AND SUBJECT TO CHANGE AT ANY<br>TIME.<br>DO NOT SCALE DRAWINGS.<br>INSTALLER TO CONFIRM ALL<br>DIMENSIONS ON-SITE PRIOR TO<br>INSTALL.<br>SIZE VARIATION (+/- 3%) IS TO BE<br>EXPECTED ON CERAMIC TOPS.<br>E&OE. |                   |
| Copyright ©                                                                                                                                                                                                                                                                  |                   |
| Timberline                                                                                                                                                                                                                                                                   |                   |