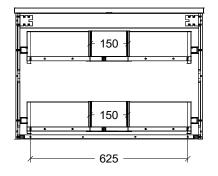

|                                                                                                                                                                                                                                                                              | (T)               |
|------------------------------------------------------------------------------------------------------------------------------------------------------------------------------------------------------------------------------------------------------------------------------|-------------------|
| Range                                                                                                                                                                                                                                                                        | Arizona Vanity    |
| Mount                                                                                                                                                                                                                                                                        | Wall Hung         |
| Size                                                                                                                                                                                                                                                                         | 750mm             |
| SKU                                                                                                                                                                                                                                                                          | ARZ-VCO-750-C-X-W |
| TOP DETAILS<br>SilkSurface Top                                                                                                                                                                                                                                               |                   |
| Available Tops                                                                                                                                                                                                                                                               | Freedom Top       |
| NOTES                                                                                                                                                                                                                                                                        |                   |
| Revision<br>Date                                                                                                                                                                                                                                                             | 01<br>05/02/24    |
| DIMENSIONS SHOWN ARE IN<br>MILLIMETERS, ARE NOMINAL ONLY<br>AND SUBJECT TO CHANGE AT ANY<br>TIME.<br>DO NOT SCALE DRAWINGS.<br>INSTALLER TO CONFIRM ALL<br>DIMENSIONS ON-SITE PRIOR TO<br>INSTALL.<br>SIZE VARIATION (+/- 3%) IS TO BE<br>EXPECTED ON CERAMIC TOPS.<br>E&OE. |                   |
| Copyright ©                                                                                                                                                                                                                                                                  |                   |
| Timberline                                                                                                                                                                                                                                                                   |                   |