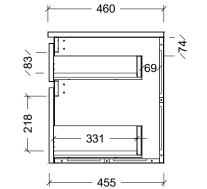

|                                                                                                                                                                                                                                                                              | (T)               |
|------------------------------------------------------------------------------------------------------------------------------------------------------------------------------------------------------------------------------------------------------------------------------|-------------------|
| Range                                                                                                                                                                                                                                                                        | Arizona Vanity    |
| Mount                                                                                                                                                                                                                                                                        | Wall Hung         |
| Size                                                                                                                                                                                                                                                                         | 750mm             |
| SKU                                                                                                                                                                                                                                                                          | ARZ-VCO-750-C-X-W |
| TOP DETAILS<br>SilkSurface Top                                                                                                                                                                                                                                               |                   |
| Available Tops                                                                                                                                                                                                                                                               | Freedom Top       |
| NOTES                                                                                                                                                                                                                                                                        |                   |
| Revision<br>Date                                                                                                                                                                                                                                                             | 01<br>05/02/24    |
| DIMENSIONS SHOWN ARE IN<br>MILLIMETERS, ARE NOMINAL ONLY<br>AND SUBJECT TO CHANGE AT ANY<br>TIME.<br>DO NOT SCALE DRAWINGS.<br>INSTALLER TO CONFIRM ALL<br>DIMENSIONS ON-SITE PRIOR TO<br>INSTALL.<br>SIZE VARIATION (+/- 3%) IS TO BE<br>EXPECTED ON CERAMIC TOPS.<br>E&OE. |                   |
| Copyright ©                                                                                                                                                                                                                                                                  |                   |
| Timberline                                                                                                                                                                                                                                                                   |                   |