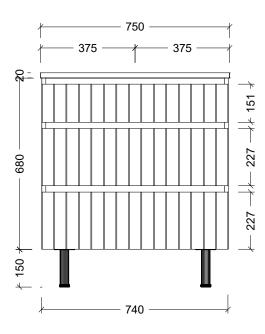

| Range | Arizona Vanity    |
|-------|-------------------|
| Mount | On Legs           |
| Size  | 750mm             |
| SKU   | ARZ-VCO-750-C-X-L |

## NOTES

| Revision | 01       |
|----------|----------|
| Date     | 01/02/24 |

DIMENSIONS SHOWN ARE IN MILLIMETERS, ARE NOMINAL ONLY AND SUBJECT TO CHANGE AT ANY TIME.
DO NOT SCALE DRAWINGS.
INSTALLER TO CONFIRM ALL DIMENSIONS ON-SITE PRIOR TO INSTALL.
SIZE VARIATION (+/- 3%) IS TO BE

SIZE VARIATION (+/- 3%) IS TO BE EXPECTED ON CERAMIC TOPS. E&OE.

Copyright ⊚