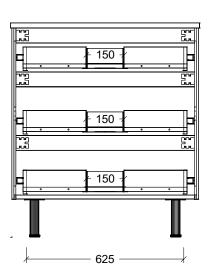

| Range | Arizona Vanity    |
|-------|-------------------|
| Mount | On Legs           |
| Size  | 750mm             |
| SKU   | ARZ-VCO-750-C-X-L |

## NOTES

| Revision | 01       |
|----------|----------|
| Date     | 01/02/24 |

DIMENSIONS SHOWN ARE IN MILLIMETERS, ARE NOMINAL ONLY AND SUBJECT TO CHANGE AT ANY TIME.
DO NOT SCALE DRAWINGS.
INSTALLER TO CONFIRM ALL DIMENSIONS ON-SITE PRIOR TO INSTALL.
SIZE VARIATION (+/- 3%) IS TO BE

SIZE VARIATION (+/- 3%) IS TO BE EXPECTED ON CERAMIC TOPS. E&OE.

Copyright ⊚