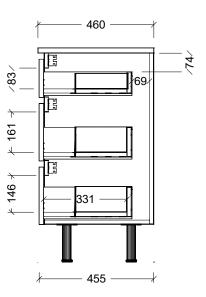

| Range | Arizona Vanity    |
|-------|-------------------|
| Mount | On Legs           |
| Size  | 750mm             |
| SKU   | ARZ-VCO-750-C-X-L |

## NOTES

| Revision | 01       |
|----------|----------|
| Date     | 01/02/24 |

DIMENSIONS SHOWN ARE IN MILLIMETERS, ARE NOMINAL ONLY AND SUBJECT TO CHANGE AT ANY TIME.
DO NOT SCALE DRAWINGS.
INSTALLER TO CONFIRM ALL DIMENSIONS ON-SITE PRIOR TO INSTALL.
SIZE VARIATION (+/- 3%) IS TO BE

SIZE VARIATION (+/- 3%) IS TO BE EXPECTED ON CERAMIC TOPS. E&OE.

Copyright ⊚