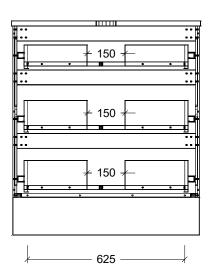

| Range | Arizona Vanity    |
|-------|-------------------|
| Mount | Floor Standing    |
| Size  | 750mm             |
| SKU   | ARZ-VCO-750-C-X-F |

## **NOTES**

E&OE.

| Revision | 01       |
|----------|----------|
| Date     | 01/02/24 |

DIMENSIONS SHOWN ARE IN MILLIMETERS, ARE NOMINAL ONLY AND SUBJECT TO CHANGE AT ANY TIME.

DO NOT SCALE DRAWINGS.
INSTALLER TO CONFIRM ALL DIMENSIONS ON-SITE PRIOR TO INSTALL.
SIZE VARIATION (+/- 3%) IS TO BE EXPECTED ON CERAMIC TOPS.