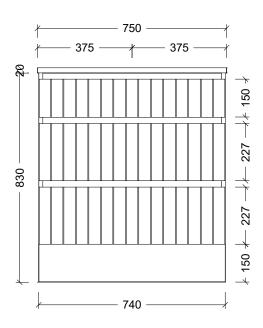

| Range | Arizona Vanity    |
|-------|-------------------|
| Mount | Floor Standing    |
| Size  | 750mm             |
| SKU   | ARZ-VCO-750-C-X-F |

## **NOTES**

E&OE.

| Revision | 01       |
|----------|----------|
| Date     | 01/02/24 |

DIMENSIONS SHOWN ARE IN MILLIMETERS, ARE NOMINAL ONLY AND SUBJECT TO CHANGE AT ANY TIME.

DO NOT SCALE DRAWINGS.
INSTALLER TO CONFIRM ALL DIMENSIONS ON-SITE PRIOR TO INSTALL.
SIZE VARIATION (+/- 3%) IS TO BE EXPECTED ON CERAMIC TOPS.