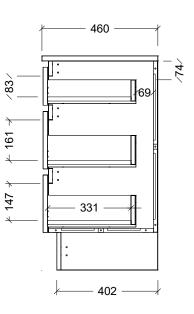

| Range | Arizona Vanity    |
|-------|-------------------|
| Mount | Floor Standing    |
| Size  | 750mm             |
| SKU   | ARZ-VCO-750-C-X-F |

## **NOTES**

E&OE.

| Revision | 01       |
|----------|----------|
| Date     | 01/02/24 |

DIMENSIONS SHOWN ARE IN MILLIMETERS, ARE NOMINAL ONLY AND SUBJECT TO CHANGE AT ANY TIME.

DO NOT SCALE DRAWINGS.
INSTALLER TO CONFIRM ALL DIMENSIONS ON-SITE PRIOR TO INSTALL.
SIZE VARIATION (+/- 3%) IS TO BE EXPECTED ON CERAMIC TOPS.