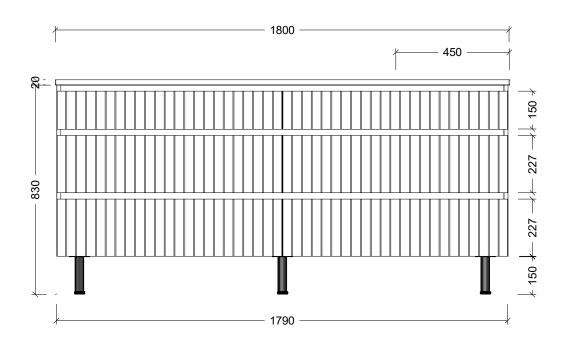

| Range | Arizona Vanity     |
|-------|--------------------|
| Mount | On Legs            |
| Size  | 1800mm             |
| SKU   | ARZ-VCO-1800-R-X-L |