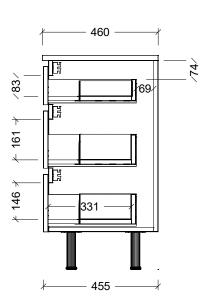

| Range | Arizona Vanity     |
|-------|--------------------|
| Mount | On Legs            |
| Size  | 1800mm             |
| SKU   | ARZ-VCO-1800-R-X-L |