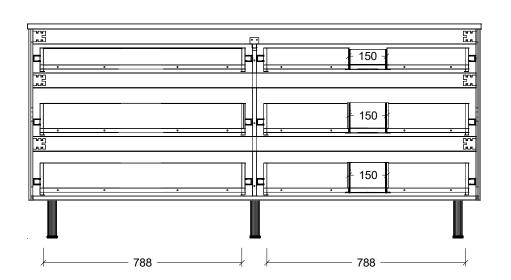

| Range | Arizona Vanity     |
|-------|--------------------|
| Mount | On Legs            |
| Size  | 1800mm             |
| SKU   | ARZ-VCO-1800-R-X-L |