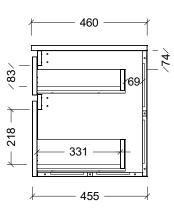

| Range | Arizona Vanity     |
|-------|--------------------|
| Mount | Wall Hung          |
| Size  | 1800mm             |
| SKU   | ARZ-VCO-1800-L-X-W |

## NOTES

| Revision | 01       |  |
|----------|----------|--|
| Date     | 09/02/24 |  |

DIMENSIONS SHOWN ARE IN MILLIMETERS, ARE NOMINAL ONLY AND SUBJECT TO CHANGE AT ANY TIME. DO NOT SCALE DRAWINGS.
INSTALLER TO CONFIRM ALL
DIMENSIONS ON-SITE PRIOR TO INSTALL. SIZE VARIATION (+/- 3%) IS TO BE EXPECTED ON CERAMIC TOPS.