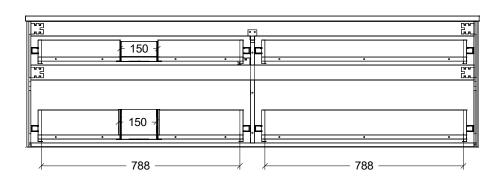

| Range | Arizona Vanity     |
|-------|--------------------|
| Mount | Wall Hung          |
| Size  | 1800mm             |
| SKU   | ARZ-VCO-1800-L-X-W |

## NOTES

| Revision | 01       |  |
|----------|----------|--|
| Date     | 09/02/24 |  |

DIMENSIONS SHOWN ARE IN MILLIMETERS, ARE NOMINAL ONLY AND SUBJECT TO CHANGE AT ANY TIME. DO NOT SCALE DRAWINGS.
INSTALLER TO CONFIRM ALL
DIMENSIONS ON-SITE PRIOR TO INSTALL. SIZE VARIATION (+/- 3%) IS TO BE EXPECTED ON CERAMIC TOPS.