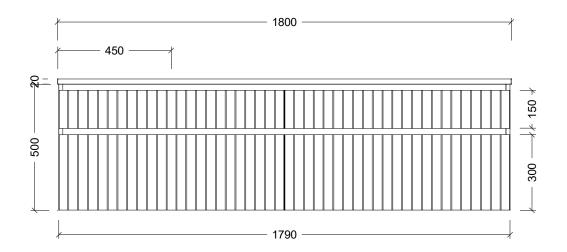

| Range | Arizona Vanity     |
|-------|--------------------|
| Mount | Wall Hung          |
| Size  | 1800mm             |
| SKU   | ARZ-VCO-1800-L-X-W |

## NOTES

| Revision | 01       |  |
|----------|----------|--|
| Date     | 09/02/24 |  |

DIMENSIONS SHOWN ARE IN MILLIMETERS, ARE NOMINAL ONLY AND SUBJECT TO CHANGE AT ANY TIME. DO NOT SCALE DRAWINGS.
INSTALLER TO CONFIRM ALL
DIMENSIONS ON-SITE PRIOR TO INSTALL. SIZE VARIATION (+/- 3%) IS TO BE EXPECTED ON CERAMIC TOPS.