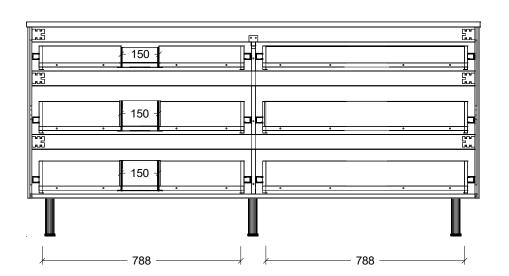

| Range | Arizona Vanity     |
|-------|--------------------|
| Mount | On Legs            |
| Size  | 1800mm             |
| SKU   | ARZ-VCO-1800-L-X-L |

## NOTES

| Revision | 01              |
|----------|-----------------|
| Date     | 15/02/24        |
|          | IS SHOWN ARE IN |

AND SUBJECT TO CHANGE AT ANY TIME.
DO NOT SCALE DRAWINGS.
INSTALLER TO CONFIRM ALL DIMENSIONS ON-SITE PRIOR TO INSTALL.
SIZE VARIATION (+/- 3%) IS TO BE EXPECTED ON CERAMIC TOPS. E&OE.