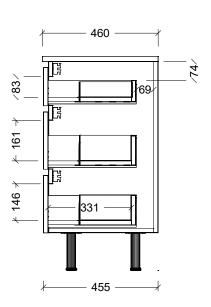

| Range | Arizona Vanity     |
|-------|--------------------|
| Mount | On Legs            |
| Size  | 1800mm             |
| SKU   | ARZ-VCO-1800-L-X-L |

## NOTES

| Revision | 01              |
|----------|-----------------|
| Date     | 15/02/24        |
|          | IS SHOWN ARE IN |

AND SUBJECT TO CHANGE AT ANY TIME.
DO NOT SCALE DRAWINGS.
INSTALLER TO CONFIRM ALL DIMENSIONS ON-SITE PRIOR TO INSTALL.
SIZE VARIATION (+/- 3%) IS TO BE EXPECTED ON CERAMIC TOPS. E&OE.