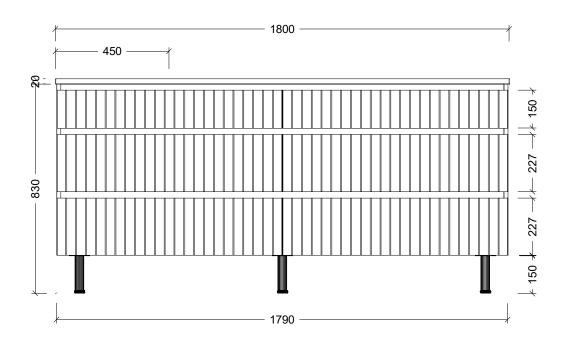

| Range | Arizona Vanity     |
|-------|--------------------|
| Mount | On Legs            |
| Size  | 1800mm             |
| SKU   | ARZ-VCO-1800-L-X-L |

## NOTES

| Revision | 01              |
|----------|-----------------|
| Date     | 15/02/24        |
|          | IS SHOWN ARE IN |

AND SUBJECT TO CHANGE AT ANY TIME.
DO NOT SCALE DRAWINGS.
INSTALLER TO CONFIRM ALL DIMENSIONS ON-SITE PRIOR TO INSTALL.
SIZE VARIATION (+/- 3%) IS TO BE EXPECTED ON CERAMIC TOPS. E&OE.