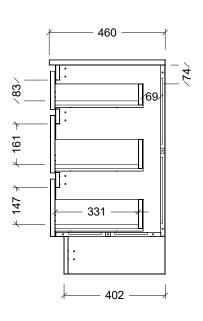

| Range | Arizona Vanity     |
|-------|--------------------|
| Mount | Floor Standing     |
| Size  | 1800mm             |
| SKU   | ARZ-VCO-1800-L-X-F |

## NOTES

| Revision | 01       |
|----------|----------|
| Date     | 09/02/24 |

DIMENSIONS SHOWN ARE IN

MILLIMETERS, ARE NOMINAL ONLY AND SUBJECT TO CHANGE AT ANY TIME.
DO NOT SCALE DRAWINGS.
INSTALLER TO CONFIRM ALL DIMENSIONS ON-SITE PRIOR TO INSTALL.
SIZE VARIATION (+/- 3%) IS TO BE EXPECTED ON CERAMIC TOPS.
E&OE.