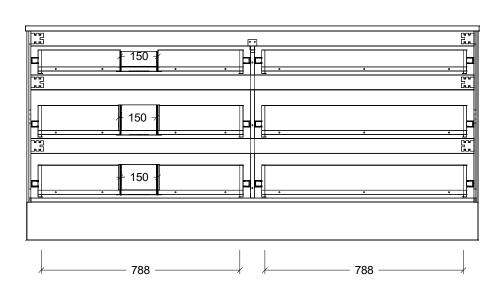

| Range | Arizona Vanity     |
|-------|--------------------|
| Mount | Floor Standing     |
| Size  | 1800mm             |
| SKU   | ARZ-VCO-1800-L-X-F |

## NOTES

| Revision | 01       |
|----------|----------|
| Date     | 09/02/24 |

DIMENSIONS SHOWN ARE IN

MILLIMETERS, ARE NOMINAL ONLY AND SUBJECT TO CHANGE AT ANY TIME.
DO NOT SCALE DRAWINGS.
INSTALLER TO CONFIRM ALL DIMENSIONS ON-SITE PRIOR TO INSTALL.
SIZE VARIATION (+/- 3%) IS TO BE EXPECTED ON CERAMIC TOPS.
E&OE.