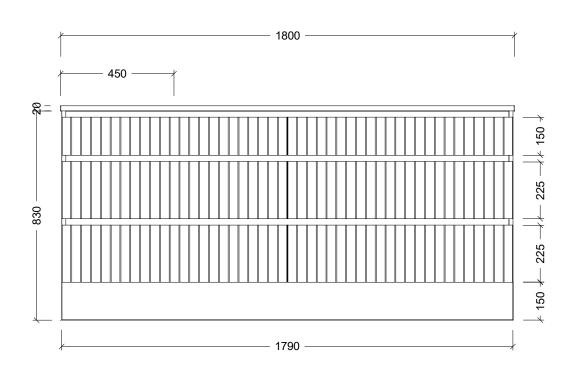

| Range | Arizona Vanity     |
|-------|--------------------|
| Mount | Floor Standing     |
| Size  | 1800mm             |
| SKU   | ARZ-VCO-1800-L-X-F |

## NOTES

| Revision | 01       |
|----------|----------|
| Date     | 09/02/24 |

DIMENSIONS SHOWN ARE IN

MILLIMETERS, ARE NOMINAL ONLY AND SUBJECT TO CHANGE AT ANY TIME.
DO NOT SCALE DRAWINGS.
INSTALLER TO CONFIRM ALL DIMENSIONS ON-SITE PRIOR TO INSTALL.
SIZE VARIATION (+/- 3%) IS TO BE EXPECTED ON CERAMIC TOPS.
E&OE.