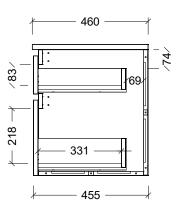

| Range | Arizona Vanity     |
|-------|--------------------|
| Mount | Wall Hung          |
| Size  | 1800mm             |
| SKU   | ARZ-VCO-1800-D-X-W |

## NOTES

| Revision | 01       |  |
|----------|----------|--|
| Date     | 09/02/24 |  |

DIMENSIONS SHOWN ARE IN MILLIMETERS, ARE NOMINAL ONLY AND SUBJECT TO CHANGE AT ANY TIME.

DO NOT SCALE DRAWINGS.
INSTALLER TO CONFIRM ALL DIMENSIONS ON-SITE PRIOR TO INSTALL.

SIZE VARIATION (+/- 3%) IS TO BE EXPECTED ON CERAMIC TOPS.

Copyright ©