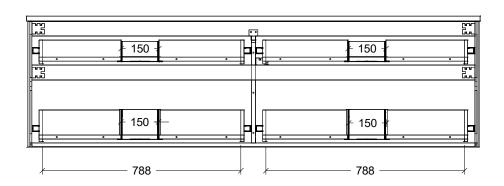

| Range | Arizona Vanity     |
|-------|--------------------|
| Mount | Wall Hung          |
| Size  | 1800mm             |
| SKU   | ARZ-VCO-1800-D-X-W |

## NOTES

| Revision | 01       |  |
|----------|----------|--|
| Date     | 09/02/24 |  |

DIMENSIONS SHOWN ARE IN MILLIMETERS, ARE NOMINAL ONLY AND SUBJECT TO CHANGE AT ANY TIME.

DO NOT SCALE DRAWINGS.
INSTALLER TO CONFIRM ALL DIMENSIONS ON-SITE PRIOR TO INSTALL.

SIZE VARIATION (+/- 3%) IS TO BE EXPECTED ON CERAMIC TOPS.

Copyright ©