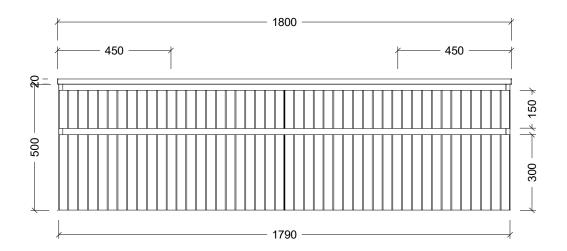

| Range | Arizona Vanity     |
|-------|--------------------|
| Mount | Wall Hung          |
| Size  | 1800mm             |
| SKU   | ARZ-VCO-1800-D-X-W |

## NOTES

| Revision | 01       |  |
|----------|----------|--|
| Date     | 09/02/24 |  |

DIMENSIONS SHOWN ARE IN MILLIMETERS, ARE NOMINAL ONLY AND SUBJECT TO CHANGE AT ANY TIME.

DO NOT SCALE DRAWINGS.
INSTALLER TO CONFIRM ALL DIMENSIONS ON-SITE PRIOR TO INSTALL.

SIZE VARIATION (+/- 3%) IS TO BE EXPECTED ON CERAMIC TOPS.

Copyright ©