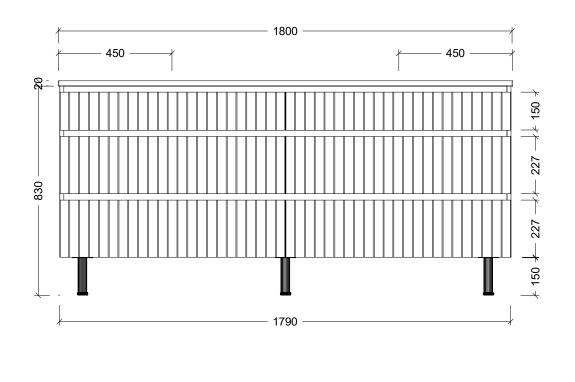

| (T)                                                                                                                                                                                                                                                                          |                    |
|------------------------------------------------------------------------------------------------------------------------------------------------------------------------------------------------------------------------------------------------------------------------------|--------------------|
| Range                                                                                                                                                                                                                                                                        | Arizona Vanity     |
| Mount                                                                                                                                                                                                                                                                        | On Legs            |
| Size                                                                                                                                                                                                                                                                         | 1800mm             |
| SKU                                                                                                                                                                                                                                                                          | ARZ-VCO-1800-D-X-L |
| TOP DETAILS<br>SilkSurface Top                                                                                                                                                                                                                                               |                    |
| Available Tops                                                                                                                                                                                                                                                               | Freedom Top        |
| NOTES                                                                                                                                                                                                                                                                        |                    |
| Revision                                                                                                                                                                                                                                                                     | 01                 |
| Date                                                                                                                                                                                                                                                                         | 15/02/24           |
| DIMENSIONS SHOWN ARE IN<br>MILLIMETERS, ARE NOMINAL ONLY<br>AND SUBJECT TO CHANGE AT ANY<br>TIME.<br>DO NOT SCALE DRAWINGS.<br>INSTALLER TO CONFIRM ALL<br>DIMENSIONS ON-SITE PRIOR TO<br>INSTALL.<br>SIZE VARIATION (+/- 3%) IS TO BE<br>EXPECTED ON CERAMIC TOPS.<br>E&OE. |                    |
| Copyright ©                                                                                                                                                                                                                                                                  |                    |
| 22 Myrtle Drive, Armidale NSW 2350                                                                                                                                                                                                                                           |                    |