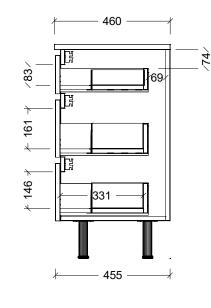

| (T)                                                                                                                                                                                                                                                                          |                    |
|------------------------------------------------------------------------------------------------------------------------------------------------------------------------------------------------------------------------------------------------------------------------------|--------------------|
| Range                                                                                                                                                                                                                                                                        | Arizona Vanity     |
| Mount                                                                                                                                                                                                                                                                        | On Legs            |
| Size                                                                                                                                                                                                                                                                         | 1800mm             |
| SKU                                                                                                                                                                                                                                                                          | ARZ-VCO-1800-D-X-L |
| TOP DETAILS<br>SilkSurface Top                                                                                                                                                                                                                                               |                    |
| Available Tops                                                                                                                                                                                                                                                               | Freedom Top        |
| NOTES                                                                                                                                                                                                                                                                        |                    |
| Revision                                                                                                                                                                                                                                                                     | 01                 |
| Date                                                                                                                                                                                                                                                                         | 15/02/24           |
| DIMENSIONS SHOWN ARE IN<br>MILLIMETERS, ARE NOMINAL ONLY<br>AND SUBJECT TO CHANGE AT ANY<br>TIME.<br>DO NOT SCALE DRAWINGS.<br>INSTALLER TO CONFIRM ALL<br>DIMENSIONS ON-SITE PRIOR TO<br>INSTALL.<br>SIZE VARIATION (+/- 3%) IS TO BE<br>EXPECTED ON CERAMIC TOPS.<br>E&OE. |                    |
| Copyright ©                                                                                                                                                                                                                                                                  |                    |
| 22 Myrtle Drive, Armidale NSW 2350                                                                                                                                                                                                                                           |                    |