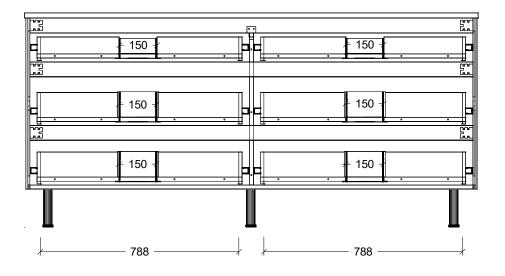

| (T)                                                                                                                                                                                                                                                                          |                    |
|------------------------------------------------------------------------------------------------------------------------------------------------------------------------------------------------------------------------------------------------------------------------------|--------------------|
| Range                                                                                                                                                                                                                                                                        | Arizona Vanity     |
| Mount                                                                                                                                                                                                                                                                        | On Legs            |
| Size                                                                                                                                                                                                                                                                         | 1800mm             |
| SKU                                                                                                                                                                                                                                                                          | ARZ-VCO-1800-D-X-L |
| TOP DETAILS<br>SilkSurface Top                                                                                                                                                                                                                                               |                    |
| Available Tops                                                                                                                                                                                                                                                               | Freedom Top        |
| NOTES                                                                                                                                                                                                                                                                        |                    |
| Revision                                                                                                                                                                                                                                                                     | 01                 |
| Date                                                                                                                                                                                                                                                                         | 15/02/24           |
| DIMENSIONS SHOWN ARE IN<br>MILLIMETERS, ARE NOMINAL ONLY<br>AND SUBJECT TO CHANGE AT ANY<br>TIME.<br>DO NOT SCALE DRAWINGS.<br>INSTALLER TO CONFIRM ALL<br>DIMENSIONS ON-SITE PRIOR TO<br>INSTALL.<br>SIZE VARIATION (+/- 3%) IS TO BE<br>EXPECTED ON CERAMIC TOPS.<br>E&OE. |                    |
| Copyright ©                                                                                                                                                                                                                                                                  |                    |
| 22 Myrtle Drive, Armidale NSW 2350                                                                                                                                                                                                                                           |                    |