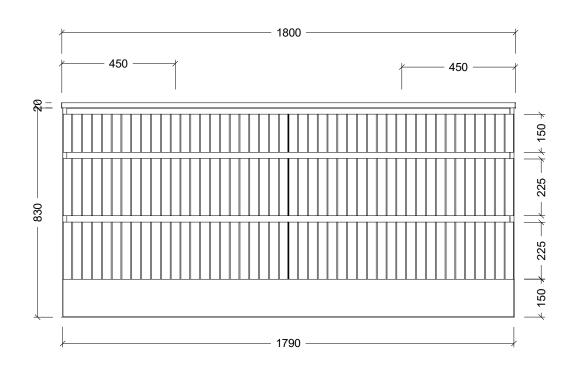

| Range | Arizona Vanity     |
|-------|--------------------|
| Mount | Floor Standing     |
| Size  | 1800mm             |
| SKU   | ARZ-VCO-1800-D-X-F |

## **NOTES**

| Revision | 01       |
|----------|----------|
| Date     | 09/02/24 |

DIMENSIONS SHOWN ARE IN

MILLIMETERS, ARE NOMINAL ONLY AND SUBJECT TO CHANGE AT ANY TIME.
DO NOT SCALE DRAWINGS.
INSTALLER TO CONFIRM ALL DIMENSIONS ON-SITE PRIOR TO INSTALL.
SIZE VARIATION (+/- 3%) IS TO BE EXPECTED ON CERAMIC TOPS.
E&OE.