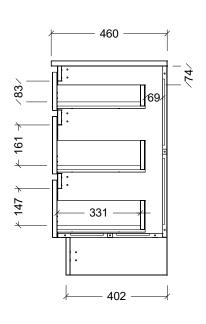

| Range | Arizona Vanity     |
|-------|--------------------|
| Mount | Floor Standing     |
| Size  | 1800mm             |
| SKU   | ARZ-VCO-1800-D-X-F |

## **NOTES**

| Revision | 01       |
|----------|----------|
| Date     | 09/02/24 |

DIMENSIONS SHOWN ARE IN

MILLIMETERS, ARE NOMINAL ONLY AND SUBJECT TO CHANGE AT ANY TIME.
DO NOT SCALE DRAWINGS.
INSTALLER TO CONFIRM ALL DIMENSIONS ON-SITE PRIOR TO INSTALL.
SIZE VARIATION (+/- 3%) IS TO BE EXPECTED ON CERAMIC TOPS.
E&OE.