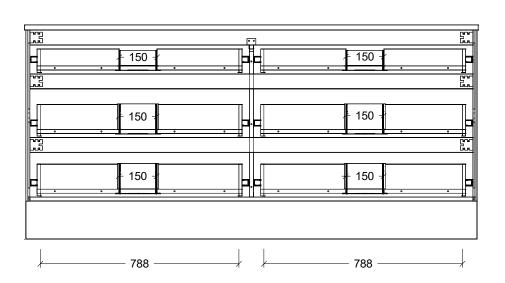

| Range | Arizona Vanity     |
|-------|--------------------|
| Mount | Floor Standing     |
| Size  | 1800mm             |
| SKU   | ARZ-VCO-1800-D-X-F |

## **NOTES**

| Revision | 01       |
|----------|----------|
| Date     | 09/02/24 |

DIMENSIONS SHOWN ARE IN

MILLIMETERS, ARE NOMINAL ONLY AND SUBJECT TO CHANGE AT ANY TIME.
DO NOT SCALE DRAWINGS.
INSTALLER TO CONFIRM ALL DIMENSIONS ON-SITE PRIOR TO INSTALL.
SIZE VARIATION (+/- 3%) IS TO BE EXPECTED ON CERAMIC TOPS.
E&OE.