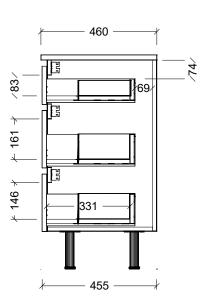

| Range | Arizona Vanity     |
|-------|--------------------|
| Mount | On Legs            |
| Size  | 1500mm             |
| SKU   | ARZ-VCO-1500-R-X-L |

## **NOTES**

E&OE.

| Revision | 01       |  |
|----------|----------|--|
| Date     | 08/02/24 |  |

DIMENSIONS SHOWN ARE IN MILLIMETERS, ARE NOMINAL ONLY AND SUBJECT TO CHANGE AT ANY TIME.

DO NOT SCALE DRAWINGS.
INSTALLER TO CONFIRM ALL DIMENSIONS ON-SITE PRIOR TO INSTALL.
SIZE VARIATION (+/- 3%) IS TO BE EXPECTED ON CERAMIC TOPS.