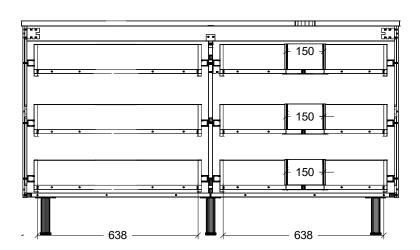

| Range | Arizona Vanity     |
|-------|--------------------|
| Mount | On Legs            |
| Size  | 1500mm             |
| SKU   | ARZ-VCO-1500-R-X-L |

## **NOTES**

E&OE.

| Revision | 01       |  |
|----------|----------|--|
| Date     | 08/02/24 |  |

DIMENSIONS SHOWN ARE IN MILLIMETERS, ARE NOMINAL ONLY AND SUBJECT TO CHANGE AT ANY TIME.

DO NOT SCALE DRAWINGS.
INSTALLER TO CONFIRM ALL DIMENSIONS ON-SITE PRIOR TO INSTALL.
SIZE VARIATION (+/- 3%) IS TO BE EXPECTED ON CERAMIC TOPS.