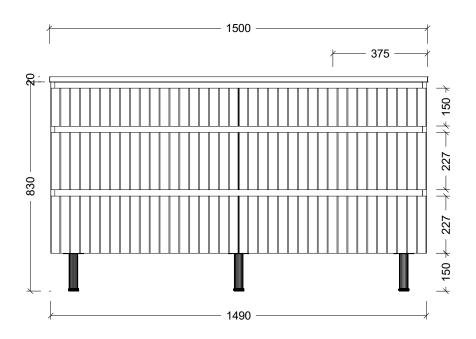

| Range | Arizona Vanity     |
|-------|--------------------|
| Mount | On Legs            |
| Size  | 1500mm             |
| SKU   | ARZ-VCO-1500-R-X-L |

## **NOTES**

E&OE.

| Revision | 01       |  |
|----------|----------|--|
| Date     | 08/02/24 |  |

DIMENSIONS SHOWN ARE IN MILLIMETERS, ARE NOMINAL ONLY AND SUBJECT TO CHANGE AT ANY TIME.

DO NOT SCALE DRAWINGS.
INSTALLER TO CONFIRM ALL DIMENSIONS ON-SITE PRIOR TO INSTALL.
SIZE VARIATION (+/- 3%) IS TO BE EXPECTED ON CERAMIC TOPS.