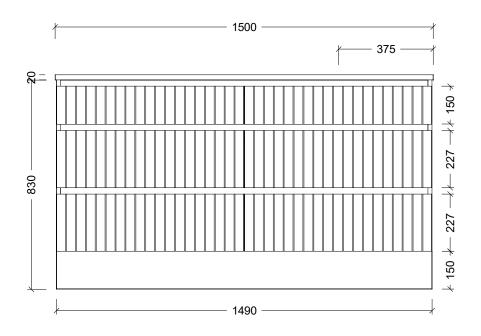

| Range | Arizona Vanity     |
|-------|--------------------|
| Mount | Floor Standing     |
| Size  | 1500mm             |
| SKU   | ARZ-VCO-1500-R-X-F |

## NOTES

| Revision | 01       |  |
|----------|----------|--|
| Date     | 05/02/24 |  |

DIMENSIONS SHOWN ARE IN MILLIMETERS, ARE NOMINAL ONLY AND SUBJECT TO CHANGE AT ANY TIME.

DO NOT SCALE DRAWINGS.
INSTALLER TO CONFIRM ALL DIMENSIONS ON-SITE PRIOR TO INSTALL.

SIZE VARIATION (+/- 3%) IS TO BE EXPECTED ON CERAMIC TOPS.

Copyright ©