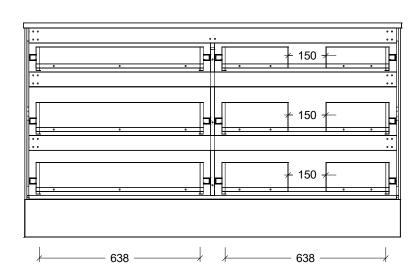

| Range | Arizona Vanity     |
|-------|--------------------|
| Mount | Floor Standing     |
| Size  | 1500mm             |
| SKU   | ARZ-VCO-1500-R-X-F |

## NOTES

| Revision | 01       |  |
|----------|----------|--|
| Date     | 05/02/24 |  |

DIMENSIONS SHOWN ARE IN MILLIMETERS, ARE NOMINAL ONLY AND SUBJECT TO CHANGE AT ANY TIME.

DO NOT SCALE DRAWINGS.
INSTALLER TO CONFIRM ALL DIMENSIONS ON-SITE PRIOR TO INSTALL.

SIZE VARIATION (+/- 3%) IS TO BE EXPECTED ON CERAMIC TOPS.

Copyright ©