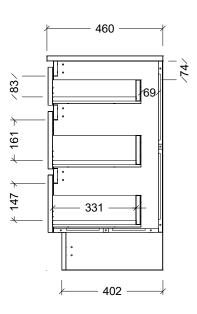

| Range | Arizona Vanity     |
|-------|--------------------|
| Mount | Floor Standing     |
| Size  | 1500mm             |
| SKU   | ARZ-VCO-1500-R-X-F |

## NOTES

| Revision | 01       |  |
|----------|----------|--|
| Date     | 05/02/24 |  |

DIMENSIONS SHOWN ARE IN MILLIMETERS, ARE NOMINAL ONLY AND SUBJECT TO CHANGE AT ANY TIME.

DO NOT SCALE DRAWINGS.
INSTALLER TO CONFIRM ALL DIMENSIONS ON-SITE PRIOR TO INSTALL.

SIZE VARIATION (+/- 3%) IS TO BE EXPECTED ON CERAMIC TOPS.

Copyright ©