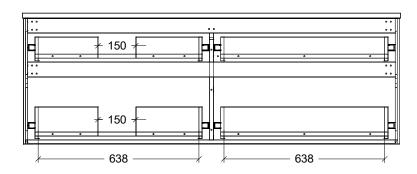

| Range | Arizona Vanity     |
|-------|--------------------|
| Mount | Wall Hung          |
| Size  | 1500mm             |
| SKU   | ARZ-VCO-1500-L-X-W |

## NOTES

| Revision | 01       |  |
|----------|----------|--|
| Date     | 05/02/24 |  |

DIMENSIONS SHOWN ARE IN MILLIMETERS, ARE NOMINAL ONLY AND SUBJECT TO CHANGE AT ANY TIME.

DO NOT SCALE DRAWINGS.
INSTALLER TO CONFIRM ALL DIMENSIONS ON-SITE PRIOR TO INSTALL.
SIZE VARIATION (+/- 3%) IS TO BE EXPECTED ON CERAMIC TOPS.