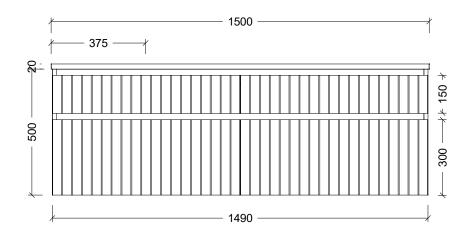

| Range | Arizona Vanity     |
|-------|--------------------|
| Mount | Wall Hung          |
| Size  | 1500mm             |
| SKU   | ARZ-VCO-1500-L-X-W |

## NOTES

| Revision | 01       |  |
|----------|----------|--|
| Date     | 05/02/24 |  |

DIMENSIONS SHOWN ARE IN MILLIMETERS, ARE NOMINAL ONLY AND SUBJECT TO CHANGE AT ANY TIME.

DO NOT SCALE DRAWINGS.
INSTALLER TO CONFIRM ALL DIMENSIONS ON-SITE PRIOR TO INSTALL.
SIZE VARIATION (+/- 3%) IS TO BE EXPECTED ON CERAMIC TOPS.