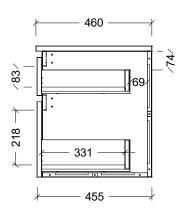

| Range | Arizona Vanity     |
|-------|--------------------|
| Mount | Wall Hung          |
| Size  | 1500mm             |
| SKU   | ARZ-VCO-1500-L-X-W |

## NOTES

| Revision | 01       |  |
|----------|----------|--|
| Date     | 05/02/24 |  |

DIMENSIONS SHOWN ARE IN MILLIMETERS, ARE NOMINAL ONLY AND SUBJECT TO CHANGE AT ANY TIME.

DO NOT SCALE DRAWINGS.
INSTALLER TO CONFIRM ALL DIMENSIONS ON-SITE PRIOR TO INSTALL.
SIZE VARIATION (+/- 3%) IS TO BE EXPECTED ON CERAMIC TOPS.