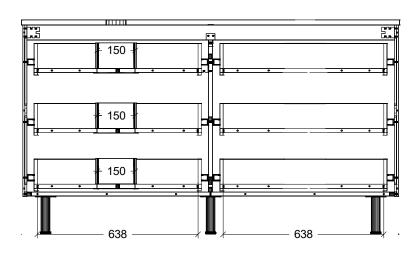

| Range | Arizona Vanity     |
|-------|--------------------|
| Mount | On Legs            |
| Size  | 1500mm             |
| SKU   | ARZ-VCO-1500-L-X-L |

## NOTES

| Revision | 01       |
|----------|----------|
| Date     | 08/02/24 |

DIMENSIONS SHOWN ARE IN MILLIMETERS, ARE NOMINAL ONLY AND SUBJECT TO CHANGE AT ANY TIME.
DO NOT SCALE DRAWINGS. INSTALLER TO CONFIRM ALL DIMENSIONS ON-SITE PRIOR TO INSTALL.
SIZE VARIATION (+/- 3%) IS TO BE

SIZE VARIATION (+/- 3%) IS TO BE EXPECTED ON CERAMIC TOPS. E&OE.

Copyright ⊚