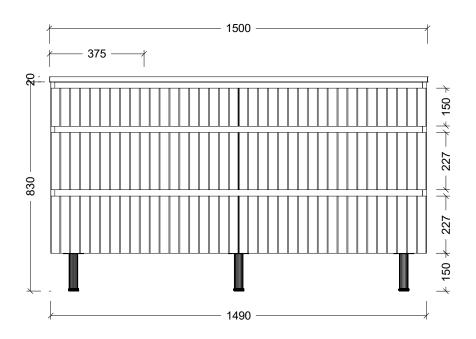

| Range | Arizona Vanity     |
|-------|--------------------|
| Mount | On Legs            |
| Size  | 1500mm             |
| SKU   | ARZ-VCO-1500-L-X-L |

## NOTES

| Revision | 01       |
|----------|----------|
| Date     | 08/02/24 |

DIMENSIONS SHOWN ARE IN MILLIMETERS, ARE NOMINAL ONLY AND SUBJECT TO CHANGE AT ANY TIME.
DO NOT SCALE DRAWINGS. INSTALLER TO CONFIRM ALL DIMENSIONS ON-SITE PRIOR TO INSTALL.
SIZE VARIATION (+/- 3%) IS TO BE

SIZE VARIATION (+/- 3%) IS TO BE EXPECTED ON CERAMIC TOPS. E&OE.

Copyright ⊚