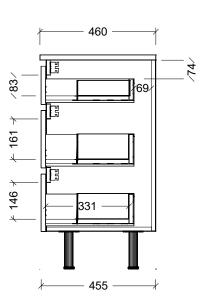

| Range | Arizona Vanity     |
|-------|--------------------|
| Mount | On Legs            |
| Size  | 1500mm             |
| SKU   | ARZ-VCO-1500-L-X-L |

## NOTES

| Revision | 01       |
|----------|----------|
| Date     | 08/02/24 |

DIMENSIONS SHOWN ARE IN MILLIMETERS, ARE NOMINAL ONLY AND SUBJECT TO CHANGE AT ANY TIME.
DO NOT SCALE DRAWINGS. INSTALLER TO CONFIRM ALL DIMENSIONS ON-SITE PRIOR TO INSTALL.
SIZE VARIATION (+/- 3%) IS TO BE

SIZE VARIATION (+/- 3%) IS TO BE EXPECTED ON CERAMIC TOPS. E&OE.

Copyright ⊚