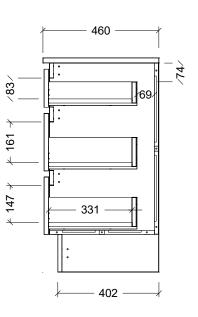

| Range | Arizona Vanity     |
|-------|--------------------|
| Mount | Floor Standing     |
| Size  | 1500mm             |
| SKU   | ARZ-VCO-1500-L-X-F |

## **NOTES**

| Revision | 01       |
|----------|----------|
| Date     | 05/02/24 |

DIMENSIONS SHOWN ARE IN MILLIMETERS, ARE NOMINAL ONLY AND SUBJECT TO CHANGE AT ANY TIME. DO NOT SCALE DRAWINGS.
INSTALLER TO CONFIRM ALL
DIMENSIONS ON-SITE PRIOR TO INSTALL. SIZE VARIATION (+/- 3%) IS TO BE EXPECTED ON CERAMIC TOPS.