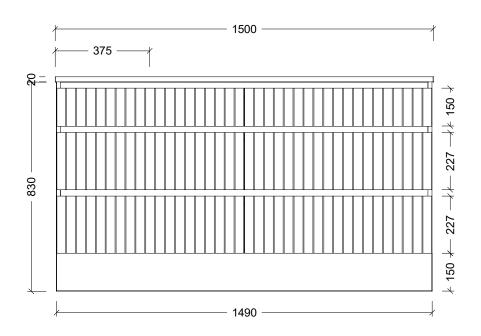

| Range | Arizona Vanity     |
|-------|--------------------|
| Mount | Floor Standing     |
| Size  | 1500mm             |
| SKU   | ARZ-VCO-1500-L-X-F |

## **NOTES**

| Revision | 01       |
|----------|----------|
| Date     | 05/02/24 |

DIMENSIONS SHOWN ARE IN MILLIMETERS, ARE NOMINAL ONLY AND SUBJECT TO CHANGE AT ANY TIME. DO NOT SCALE DRAWINGS.
INSTALLER TO CONFIRM ALL
DIMENSIONS ON-SITE PRIOR TO INSTALL. SIZE VARIATION (+/- 3%) IS TO BE EXPECTED ON CERAMIC TOPS.