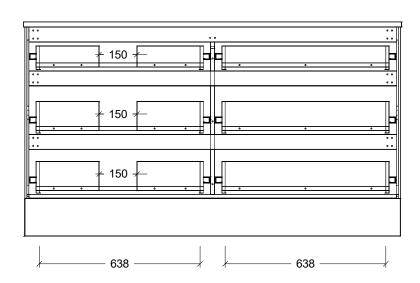

| Range | Arizona Vanity     |
|-------|--------------------|
| Mount | Floor Standing     |
| Size  | 1500mm             |
| SKU   | ARZ-VCO-1500-L-X-F |

## **NOTES**

| Revision | 01       |
|----------|----------|
| Date     | 05/02/24 |

DIMENSIONS SHOWN ARE IN MILLIMETERS, ARE NOMINAL ONLY AND SUBJECT TO CHANGE AT ANY TIME. DO NOT SCALE DRAWINGS.
INSTALLER TO CONFIRM ALL
DIMENSIONS ON-SITE PRIOR TO INSTALL. SIZE VARIATION (+/- 3%) IS TO BE EXPECTED ON CERAMIC TOPS.