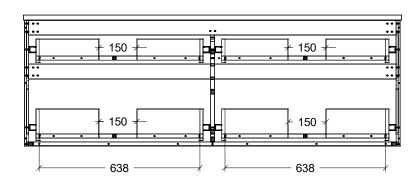

| Range | Arizona Vanity     |
|-------|--------------------|
| Mount | Wall Hung          |
| Size  | 1500mm             |
| SKU   | ARZ-VCO-1500-D-X-W |

## NOTES

E&OE.

| Revision | 01       |  |
|----------|----------|--|
| Date     | 05/02/24 |  |

DIMENSIONS SHOWN ARE IN MILLIMETERS, ARE NOMINAL ONLY AND SUBJECT TO CHANGE AT ANY TIME.

DO NOT SCALE DRAWINGS.
INSTALLER TO CONFIRM ALL DIMENSIONS ON-SITE PRIOR TO INSTALL.
SIZE VARIATION (+/- 3%) IS TO BE EXPECTED ON CERAMIC TOPS.