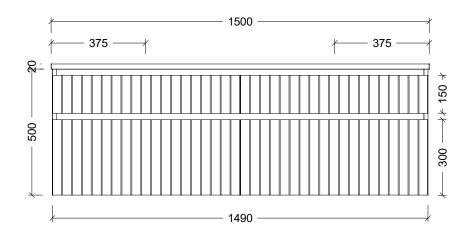

| Range | Arizona Vanity     |
|-------|--------------------|
| Mount | Wall Hung          |
| Size  | 1500mm             |
| SKU   | ARZ-VCO-1500-D-X-W |

## NOTES

E&OE.

| Revision | 01       |  |
|----------|----------|--|
| Date     | 05/02/24 |  |

DIMENSIONS SHOWN ARE IN MILLIMETERS, ARE NOMINAL ONLY AND SUBJECT TO CHANGE AT ANY TIME.

DO NOT SCALE DRAWINGS.
INSTALLER TO CONFIRM ALL DIMENSIONS ON-SITE PRIOR TO INSTALL.
SIZE VARIATION (+/- 3%) IS TO BE EXPECTED ON CERAMIC TOPS.