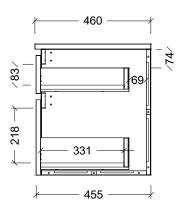

| Range | Arizona Vanity     |
|-------|--------------------|
| Mount | Wall Hung          |
| Size  | 1500mm             |
| SKU   | ARZ-VCO-1500-D-X-W |

## NOTES

E&OE.

| Revision | 01       |  |
|----------|----------|--|
| Date     | 05/02/24 |  |

DIMENSIONS SHOWN ARE IN MILLIMETERS, ARE NOMINAL ONLY AND SUBJECT TO CHANGE AT ANY TIME.

DO NOT SCALE DRAWINGS.
INSTALLER TO CONFIRM ALL DIMENSIONS ON-SITE PRIOR TO INSTALL.
SIZE VARIATION (+/- 3%) IS TO BE EXPECTED ON CERAMIC TOPS.