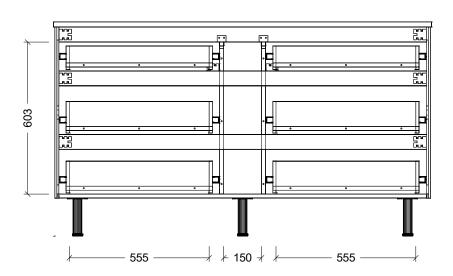

| Range | Arizona Vanity     |
|-------|--------------------|
| Mount | On Legs            |
| Size  | 1500mm             |
| SKU   | ARZ-VCO-1500-D-X-L |

## **NOTES**

| Revision | 01       |
|----------|----------|
| Date     | 08/02/24 |

MILLIMETERS, ARE NOMINAL ONLY AND SUBJECT TO CHANGE AT ANY TIME.
DO NOT SCALE DRAWINGS.
INSTALLER TO CONFIRM ALL DIMENSIONS ON-SITE PRIOR TO INSTALL.
SIZE VARIATION (+/- 3%) IS TO BE EXPECTED ON CERAMIC TOPS.
E&OE.