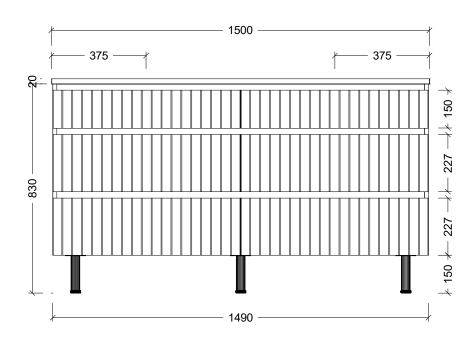

| Range | Arizona Vanity     |
|-------|--------------------|
| Mount | On Legs            |
| Size  | 1500mm             |
| SKU   | ARZ-VCO-1500-D-X-L |

## **NOTES**

| Revision | 01       |
|----------|----------|
| Date     | 08/02/24 |

MILLIMETERS, ARE NOMINAL ONLY AND SUBJECT TO CHANGE AT ANY TIME.
DO NOT SCALE DRAWINGS.
INSTALLER TO CONFIRM ALL DIMENSIONS ON-SITE PRIOR TO INSTALL.
SIZE VARIATION (+/- 3%) IS TO BE EXPECTED ON CERAMIC TOPS.
E&OE.