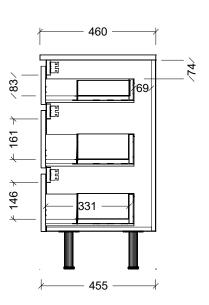

| Range | Arizona Vanity     |
|-------|--------------------|
| Mount | On Legs            |
| Size  | 1500mm             |
| SKU   | ARZ-VCO-1500-D-X-L |

## **NOTES**

| Revision | 01       |
|----------|----------|
| Date     | 08/02/24 |

MILLIMETERS, ARE NOMINAL ONLY AND SUBJECT TO CHANGE AT ANY TIME.
DO NOT SCALE DRAWINGS.
INSTALLER TO CONFIRM ALL DIMENSIONS ON-SITE PRIOR TO INSTALL.
SIZE VARIATION (+/- 3%) IS TO BE EXPECTED ON CERAMIC TOPS.
E&OE.