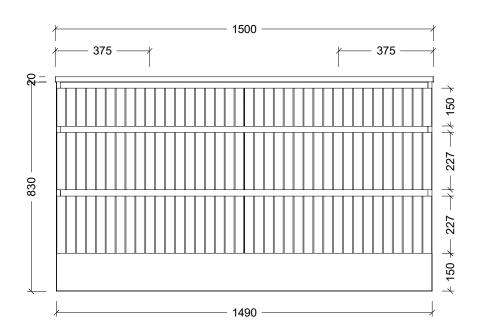

| Range | Arizona Vanity     |
|-------|--------------------|
| Mount | Floor Standing     |
| Size  | 1500mm             |
| SKU   | ARZ-VCO-1500-D-X-F |

## **NOTES**

| Revision | 01       |
|----------|----------|
| Date     | 05/02/24 |

DIMENSIONS SHOWN ARE IN MILLIMETERS, ARE NOMINAL ONLY AND SUBJECT TO CHANGE AT ANY TIME.
DO NOT SCALE DRAWINGS.
INSTALLER TO CONFIRM ALL DIMENSIONS ON-SITE PRIOR TO INSTALL.
SIZE VARIATION (+/- 3%) IS TO BE

SIZE VARIATION (+/- 3%) IS TO BE EXPECTED ON CERAMIC TOPS. E&OE.

Copyright ©