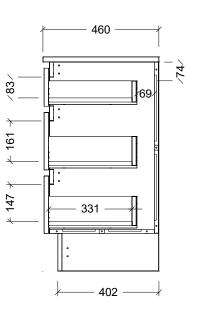

| Range | Arizona Vanity     |
|-------|--------------------|
| Mount | Floor Standing     |
| Size  | 1500mm             |
| SKU   | ARZ-VCO-1500-D-X-F |

## **NOTES**

| Revision | 01       |
|----------|----------|
| Date     | 05/02/24 |

DIMENSIONS SHOWN ARE IN MILLIMETERS, ARE NOMINAL ONLY AND SUBJECT TO CHANGE AT ANY TIME.
DO NOT SCALE DRAWINGS.
INSTALLER TO CONFIRM ALL DIMENSIONS ON-SITE PRIOR TO INSTALL.
SIZE VARIATION (+/- 3%) IS TO BE

SIZE VARIATION (+/- 3%) IS TO BE EXPECTED ON CERAMIC TOPS. E&OE.

Copyright ©