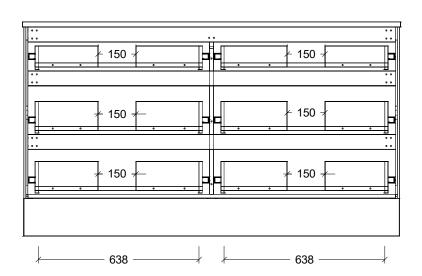

| Range | Arizona Vanity     |
|-------|--------------------|
| Mount | Floor Standing     |
| Size  | 1500mm             |
| SKU   | ARZ-VCO-1500-D-X-F |

## **NOTES**

| Revision | 01       |
|----------|----------|
| Date     | 05/02/24 |

DIMENSIONS SHOWN ARE IN MILLIMETERS, ARE NOMINAL ONLY AND SUBJECT TO CHANGE AT ANY TIME.
DO NOT SCALE DRAWINGS.
INSTALLER TO CONFIRM ALL DIMENSIONS ON-SITE PRIOR TO INSTALL.
SIZE VARIATION (+/- 3%) IS TO BE

SIZE VARIATION (+/- 3%) IS TO BE EXPECTED ON CERAMIC TOPS. E&OE.

Copyright ©