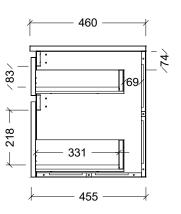

| Range | Arizona Vanity     |
|-------|--------------------|
| Mount | Wall Hung          |
| Size  | 1200mm             |
| SKU   | ARZ-VCO-1200-C-X-W |

## TOP DETAILS

|                | SilkSurface Top |
|----------------|-----------------|
| Available Tops | Freedom Top     |

## NOTES

E&OE.

| Revision | 01       |  |
|----------|----------|--|
| Date     | 05/02/24 |  |

DIMENSIONS SHOWN ARE IN MILLIMETERS, ARE NOMINAL ONLY AND SUBJECT TO CHANGE AT ANY TIME.

DO NOT SCALE DRAWINGS.
INSTALLER TO CONFIRM ALL DIMENSIONS ON-SITE PRIOR TO INSTALL.
SIZE VARIATION (+/- 3%) IS TO BE EXPECTED ON CERAMIC TOPS.