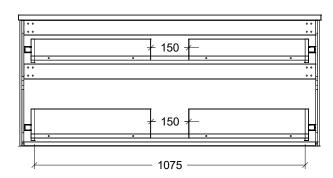

| Range | Arizona Vanity     |
|-------|--------------------|
| Mount | Wall Hung          |
| Size  | 1200mm             |
| SKU   | ARZ-VCO-1200-C-X-W |

## NOTES

E&OE.

| Revision | 01       |  |
|----------|----------|--|
| Date     | 05/02/24 |  |

DIMENSIONS SHOWN ARE IN MILLIMETERS, ARE NOMINAL ONLY AND SUBJECT TO CHANGE AT ANY TIME.

DO NOT SCALE DRAWINGS.
INSTALLER TO CONFIRM ALL DIMENSIONS ON-SITE PRIOR TO INSTALL.
SIZE VARIATION (+/- 3%) IS TO BE EXPECTED ON CERAMIC TOPS.