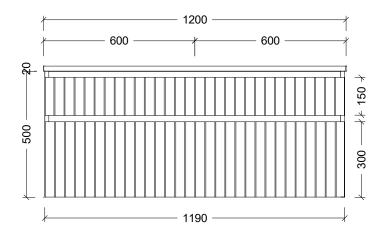

| Range | Arizona Vanity     |
|-------|--------------------|
| Mount | Wall Hung          |
| Size  | 1200mm             |
| SKU   | ARZ-VCO-1200-C-X-W |

## NOTES

E&OE.

| Revision | 01       |  |
|----------|----------|--|
| Date     | 05/02/24 |  |

DIMENSIONS SHOWN ARE IN MILLIMETERS, ARE NOMINAL ONLY AND SUBJECT TO CHANGE AT ANY TIME.

DO NOT SCALE DRAWINGS.
INSTALLER TO CONFIRM ALL DIMENSIONS ON-SITE PRIOR TO INSTALL.
SIZE VARIATION (+/- 3%) IS TO BE EXPECTED ON CERAMIC TOPS.