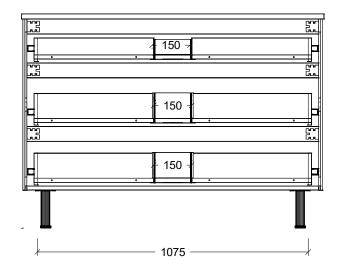

| T                                                                                                                                                                                                                                                                            |                    |
|------------------------------------------------------------------------------------------------------------------------------------------------------------------------------------------------------------------------------------------------------------------------------|--------------------|
| Range                                                                                                                                                                                                                                                                        | Arizona Vanity     |
| Mount                                                                                                                                                                                                                                                                        | On Legs            |
| Size                                                                                                                                                                                                                                                                         | 1200mm             |
| SKU                                                                                                                                                                                                                                                                          | ARZ-VCO-1200-C-X-L |
| TOP DETAILS                                                                                                                                                                                                                                                                  |                    |
| Available Tops                                                                                                                                                                                                                                                               | SilkSurface Top    |
|                                                                                                                                                                                                                                                                              | Freedom Top        |
| NOTES                                                                                                                                                                                                                                                                        |                    |
| Revision                                                                                                                                                                                                                                                                     | 01                 |
| Date                                                                                                                                                                                                                                                                         | 05/02/24           |
| DIMENSIONS SHOWN ARE IN<br>MILLIMETERS, ARE NOMINAL ONLY<br>AND SUBJECT TO CHANGE AT ANY<br>TIME.<br>DO NOT SCALE DRAWINGS.<br>INSTALLER TO CONFIRM ALL<br>DIMENSIONS ON-SITE PRIOR TO<br>INSTALL.<br>SIZE VARIATION (+/- 3%) IS TO BE<br>EXPECTED ON CERAMIC TOPS.<br>E&OE. |                    |
| Copyright ©                                                                                                                                                                                                                                                                  |                    |
| Timberline                                                                                                                                                                                                                                                                   |                    |