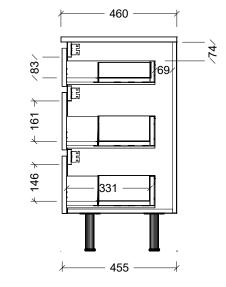

| T                                                                                                                                                                                                                                                                            |                    |
|------------------------------------------------------------------------------------------------------------------------------------------------------------------------------------------------------------------------------------------------------------------------------|--------------------|
| Range                                                                                                                                                                                                                                                                        | Arizona Vanity     |
| Mount                                                                                                                                                                                                                                                                        | On Legs            |
| Size                                                                                                                                                                                                                                                                         | 1200mm             |
| SKU                                                                                                                                                                                                                                                                          | ARZ-VCO-1200-C-X-L |
| TOP DETAILS                                                                                                                                                                                                                                                                  |                    |
| Available Tops                                                                                                                                                                                                                                                               | SilkSurface Top    |
|                                                                                                                                                                                                                                                                              | Freedom Top        |
| NOTES                                                                                                                                                                                                                                                                        |                    |
| Revision                                                                                                                                                                                                                                                                     | 01                 |
| Date                                                                                                                                                                                                                                                                         | 05/02/24           |
| DIMENSIONS SHOWN ARE IN<br>MILLIMETERS, ARE NOMINAL ONLY<br>AND SUBJECT TO CHANGE AT ANY<br>TIME.<br>DO NOT SCALE DRAWINGS.<br>INSTALLER TO CONFIRM ALL<br>DIMENSIONS ON-SITE PRIOR TO<br>INSTALL.<br>SIZE VARIATION (+/- 3%) IS TO BE<br>EXPECTED ON CERAMIC TOPS.<br>E&OE. |                    |
| Copyright ©                                                                                                                                                                                                                                                                  |                    |
| Timberline                                                                                                                                                                                                                                                                   |                    |