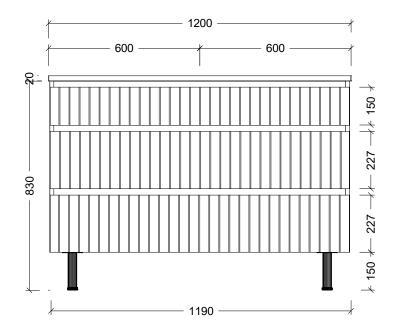

| T                                                                                                                                                                                                                                                                            |                    |
|------------------------------------------------------------------------------------------------------------------------------------------------------------------------------------------------------------------------------------------------------------------------------|--------------------|
| Range                                                                                                                                                                                                                                                                        | Arizona Vanity     |
| Mount                                                                                                                                                                                                                                                                        | On Legs            |
| Size                                                                                                                                                                                                                                                                         | 1200mm             |
| SKU                                                                                                                                                                                                                                                                          | ARZ-VCO-1200-C-X-L |
| TOP DETAILS                                                                                                                                                                                                                                                                  |                    |
| Available Tops                                                                                                                                                                                                                                                               | SilkSurface Top    |
|                                                                                                                                                                                                                                                                              | Freedom Top        |
| NOTES                                                                                                                                                                                                                                                                        |                    |
| Revision                                                                                                                                                                                                                                                                     | 01                 |
| Date                                                                                                                                                                                                                                                                         | 05/02/24           |
| DIMENSIONS SHOWN ARE IN<br>MILLIMETERS, ARE NOMINAL ONLY<br>AND SUBJECT TO CHANGE AT ANY<br>TIME.<br>DO NOT SCALE DRAWINGS.<br>INSTALLER TO CONFIRM ALL<br>DIMENSIONS ON-SITE PRIOR TO<br>INSTALL.<br>SIZE VARIATION (+/- 3%) IS TO BE<br>EXPECTED ON CERAMIC TOPS.<br>E&OE. |                    |
| Copyright ©                                                                                                                                                                                                                                                                  |                    |
| Timberline                                                                                                                                                                                                                                                                   |                    |