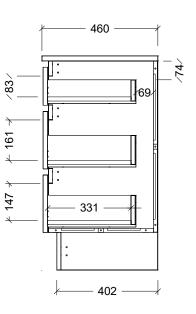

| Range | Arizona Vanity     |
|-------|--------------------|
| Mount | Floor Standing     |
| Size  | 1200mm             |
| SKU   | ARZ-VCO-1200-C-X-F |

DIMENSIONS SHOWN ARE IN

Copyright ©