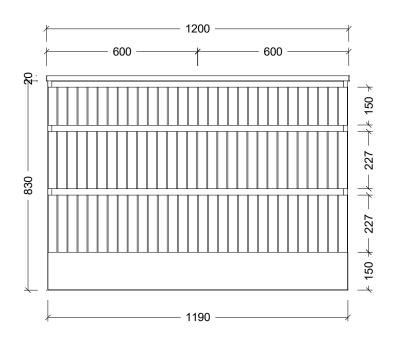

| Range | Arizona Vanity     |
|-------|--------------------|
| Mount | Floor Standing     |
| Size  | 1200mm             |
| SKU   | ARZ-VCO-1200-C-X-F |

DIMENSIONS SHOWN ARE IN

Copyright ©