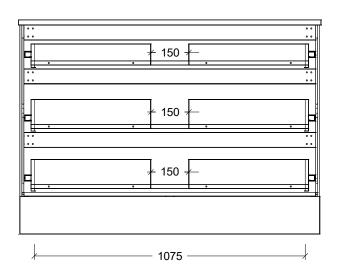

| Range | Arizona Vanity     |
|-------|--------------------|
| Mount | Floor Standing     |
| Size  | 1200mm             |
| SKU   | ARZ-VCO-1200-C-X-F |

DIMENSIONS SHOWN ARE IN

Copyright ©