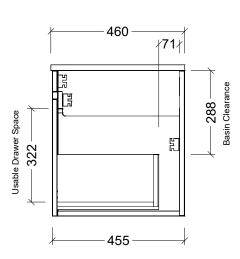

| Range | Alpine 1800         |
|-------|---------------------|
| Mount | Wall Hung           |
| Size  | 1790W x 455D x 500H |
| SKU   | ALP-VCO-1800-D-X-W  |