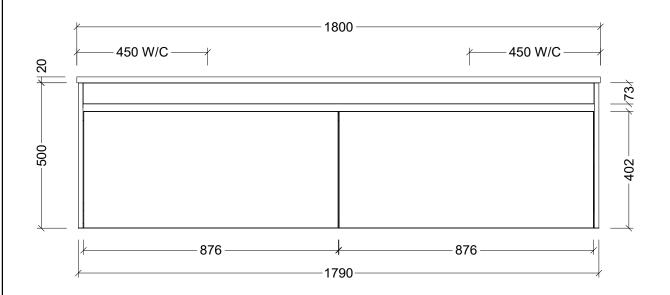

| Range | Alpine 1800         |
|-------|---------------------|
| Mount | Wall Hung           |
| Size  | 1790W x 455D x 500H |
| SKU   | ALP-VCO-1800-D-X-W  |