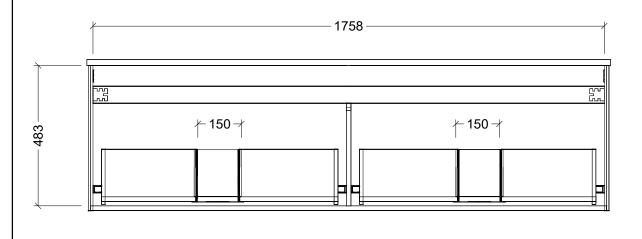

| Range | Alpine 1800         |
|-------|---------------------|
| Mount | Wall Hung           |
| Size  | 1790W x 455D x 500H |
| SKU   | ALP-VCO-1800-D-X-W  |