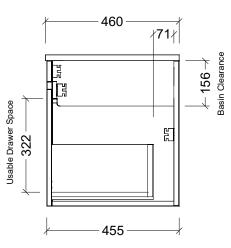

| Range | Alpine 1800         |
|-------|---------------------|
| Mount | Wall Hung           |
| Size  | 1790W x 455D x 500H |
| SKU   | ALP-VCO-1800-C-X-W  |