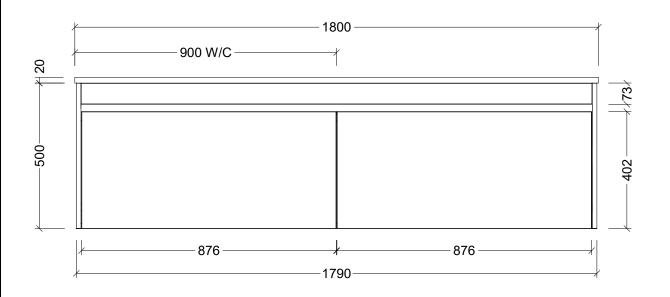

| Range | Alpine 1800         |
|-------|---------------------|
| Mount | Wall Hung           |
| Size  | 1790W x 455D x 500H |
| SKU   | ALP-VCO-1800-C-X-W  |