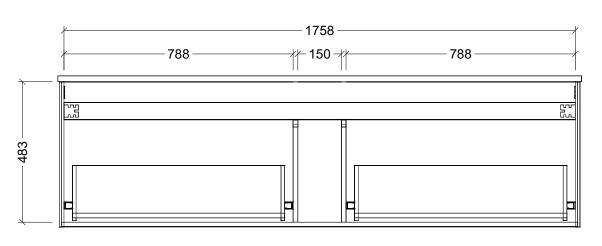

| Range | Alpine 1800         |
|-------|---------------------|
| Mount | Wall Hung           |
| Size  | 1790W x 455D x 500H |
| SKU   | ALP-VCO-1800-C-X-W  |